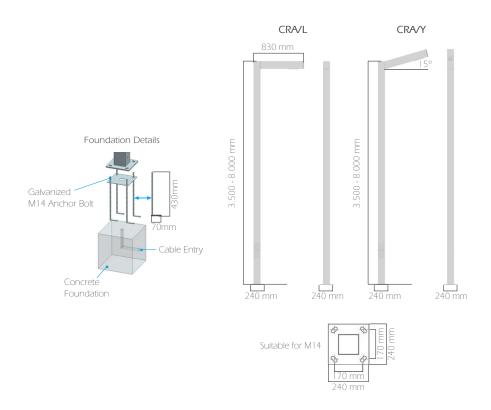

CRA/L

| Code               | CRA/L                                              | CRA/Y |
|--------------------|----------------------------------------------------|-------|
| LED                | High Efficiency Power LEDs                         |       |
| System Power       | 1x50W                                              |       |
| Light Flux         | 5000lm                                             |       |
| Colour Temperature | 4000 - 5000 - 6500 K                               |       |
| Voltage            | 220V - 50Hz                                        |       |
| Body               | Aluminum extrusion body, DKP sheet base thick 10mm |       |
| Cooler             | Cooling from the surface of the body               |       |
| Colour             | Grey                                               |       |