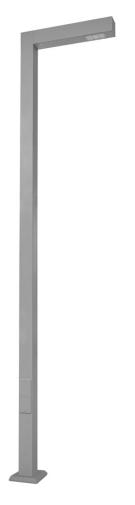

CAIRO IP66

These are designed to be cornered and integrated with the body except for the usual. In the design of luminaires, emphasis was placed on modern and aesthetic elements as much as light efficiency. Thanks to the LED module structures, luminaire powers can be adjusted to desired levels. High efficiency LEDs and optical structures provide the desired light levels and distributions.

CRA/L

| Code               | CRA/L                                              | CRA/Y |
|--------------------|----------------------------------------------------|-------|
| LED                | High Efficiency Power LEDs                         |       |
| System Power       | 1x50W                                              |       |
| Light Flux         | 5000lm                                             |       |
| Colour Temperature | 4000 - 5000 - 6500 K                               |       |
| Voltage            | 220V - 50Hz                                        |       |
| Body               | Aluminum extrusion body, DKP sheet base thick 10mm |       |
| Cooler             | Cooling from the surface of the body               |       |
| Colour             | Grey                                               |       |