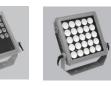

#### **FLOODLIGHTS**

HERCULED

RTL

# **FLOODLIGHTS**

- RTL projectors are manufactured with optical structure which can provide light from 10° to 45° in lighting of columns and wall surfaces.
- ✓ LEDs in white, red, green, blue and RGB colors are used and it is possible put on and off, dim and manage many fixtures with different scenarios from a single point by the DMX system specially produced by Litpa.