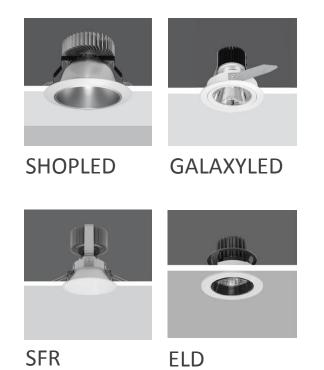

# **DOWNLIGHTS**

# **DOWNLIGHTS**

- High energy-efficient SHOPLED downlight fixtures can be used in many areas with the large usage area thereof including shops, hotels, restaurants, cafés, educational areas hospital and houses.
- ✓ COB LEDs furnish extremely good fixture efficiency and stable operation by virtue of high-efficient reflectors and coolers manufactured from aluminum material with high-grade heat transfer.