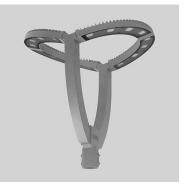

Ringa- RNY

Ringa- RNY

- ✓ **Durable** Walk ways- Pedestrian Areas
- ✓ Versatile- Outdoor Wall Luminaire
- ✓ Innovative-Outdoor Wall Luminaire
- ✓ **Flexible** Pendant Luminaires
- ✓ Efficient
- ✓ Reliable

RNY2

RNY4

Ringa- RNY

- ✓ Body: Aluminum injection painted with electrostatic paint
- ✓ LED: High efficient Multi-Power Led
- Cooler: Cooling from the surface of the aluminum body
- ✓ Optic: High efficient lenses; 21°-26°-45° 65° or Reflectors; 21° 30° 63° 90°
- ✓ Glass: Transparent tempered glass, ground with serigraphic printing
- ✓ Voltage: 220VAC
- ✓ **Colour:** Grey or RAL colour