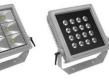

#### **FLOODLIGHTS**

HERCULED

RTL

# **FLOODLIGHTS**

- RTL projectors are manufactured with optical structure which can provide light from 10° to 45° in lighting of columns and wall surfaces.
- ✓ LEDs in white, red, green, blue and RGB colors are used and it is possible put on and off, dim and manage many fixtures with different scenarios from a single point by the DMX system specially produced by Litpa.