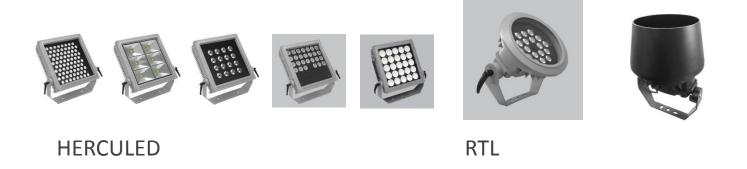

#### **FLOODLIGHTS**

HERCULED

RTL

# **FLOODLIGHTS**

- RTL projectors are manufactured with optical structure which can provide light from 10° to 45° in lighting of columns and wall surfaces.
- ✓ LEDs in white, red, green, blue and RGB colors are used and it is possible put on and off, dim and manage many fixtures with different scenarios from a single point by the DMX system specially produced by Litpa.