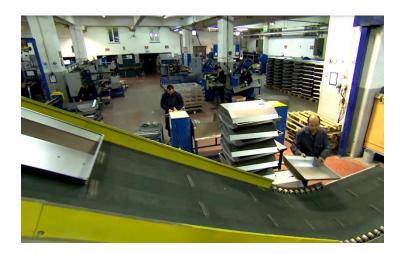

#### **TEAM/ MACHINERY**

Our machinery consists of:

- > 17 eccentric press
- > 11 bending press
- ➤ 5 milling cutter
- ➤ 5 guillotine shears
- ➤ 5 centering drill
- ➤ 4 roller
- oller
- electro-erosion machine and injection machine
- > 1 Polyurethane Sealing Machine

For new LED factory many production machines are in progress.