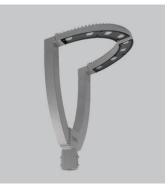

Ringa- RNY

Ringa- RNY

- ✓ **Durable** Walk ways- Pedestrian Areas
- ✓ Versatile- Outdoor Wall Luminaire
- ✓ Innovative-Outdoor Wall Luminaire
- ✓ **Flexible** Pendant Luminaires
- ✓ Efficient
- ✓ Reliable

RNY2

RNY4

Ringa- RNY

- ✓ Body: Aluminum injection painted with electrostatic paint
- ✓ LED: High efficient Multi-Power Led
- Cooler: Cooling from the surface of the aluminum body
- ✓ Optic: High efficient lenses; 21°-26°-45° 65° or Reflectors; 21° 30° 63° 90°
- ✓ Glass: Transparent tempered glass, ground with serigraphic printing
- ✓ Voltage: 220VAC
- ✓ **Colour:** Grey or RAL colour