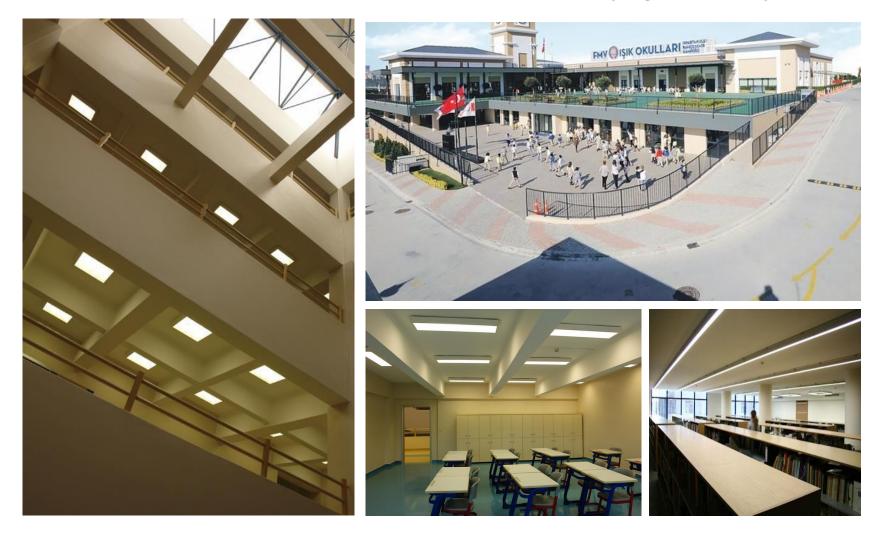

NDUSTRIAL LUMINAIRES**



LİTP

- ENDILED fixtures are high protection class aluminum bodied fixtures produced with extremely high technology.
- They are suitable for use in many areas of industry, such as production areas, storage areas and particularly in high-ceilinged places.



# WATERPROOF LUMINAIRES





# **SERVICES/ SPECIAL LIGHTING PROJECTS**

İΤΡ

- ✓ School and University,
- ✓ Convention centers,
- ✓ Hotels and restaurants
- ✓ Religious institutions,
- ✓ Corporate campuses and headquarters,
- ✓ Office complexes,
- ✓ Theaters
- ✓ Hospitals
- ✓ Airports,
- ✓ Shopping malls,
- ✓ Industrial areas
- ✓ Parks & Garden
- ✓ Subway
- ✓ Facade and Area Light



### Piri Reis Maritime Faculty-Istanbul









## Istanbul Medipol University







### FMW Fevziye Işık University-Istanbul



### TED College-Adana









### Near East University-CYPRUS











### Khanty Mansiysk University-Russia











### Kyrgyzstan American University







### **CONVENTION CENTERS**



Sütlüce Convention Center-İstanbul



Türkmenistan Convention Center



Sütlüce Convention Center-İstanbul



Antalya Expo Convention Center



### LİTPA

### **HOTELS & RESTAURANTS**



TFF Facility - Istanbul



Gloria Sports Arena



TFF Facility - Istanbul



Marriott Hotel & Restaurant - Istanbul



## **HOTELS & RESTAURANTS**





### **RELIGIOUS INSTITUTION**



Ortaköy Mosque/ Istanbul



Nuruosmaniye Mosque/ Istanbul



Valide Mosque/ Istanbul



Hala Sultan Mosque/ Cyprus



## **CORPORATE CAMPUSES AND HEADQUARTERS**

Kuveyt Türk Participation Bank



### Finansbank / Erzurum







Dai