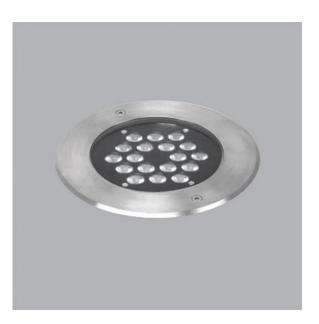

#### **GROUND RECESSED LUMINAIRES**

YLW

- ✓ They have a long lifetime thanks to their stainless steel frames, highly resistant heat-treated glasses and corrosion resistant aluminum bodies that can transfer heat easily.
- Different LEDs can create the color temperature of the light generated in the fixture.

#### **GROUND RECESSED LUMINAIRES**

HYL

- Ground recessed fixture series named HADES fixtures are designed for use in interior and exterior spaces and are extremely efficient fixtures for lighting of facades, walls, columns, and trees.
- ✓ High efficiency LEDs Increase the life of the fixtures and eliminates the heating problems.