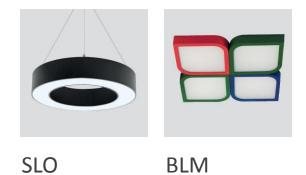

# SURFACE MOUNTED LUMINAIRES

BLM

SLO

# SURFACE MOUNTED LUMINAIRES

- They may be either installed on the surface or used as pendant fixtures depending on the field of use.
- Different models have been developed according to the need for light.
- They are fixtures which offer a high level of energy saving with their powerful Leds which are produced using the highest technology and high quality optical structures.