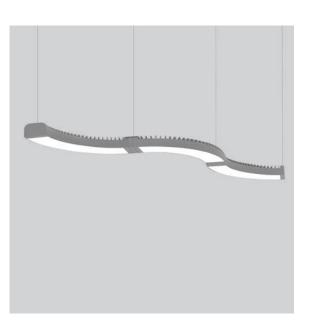

#### **GROUND RECESSED LUMINAIRES**

YLW

- ✓ They have a long lifetime thanks to their stainless steel frames, highly resistant heat-treated glasses and corrosion resistant aluminum bodies that can transfer heat easily.
- Different LEDs can create the color temperature of the light generated in the fixture.

#### **GROUND RECESSED LUMINAIRES**

HYL

- Ground recessed fixture series named HADES fixtures are designed for use in interior and exterior spaces and are extremely efficient fixtures for lighting of facades, walls, columns, and trees.
- ✓ High efficiency LEDs Increase the life of the fixtures and eliminates the heating problems.