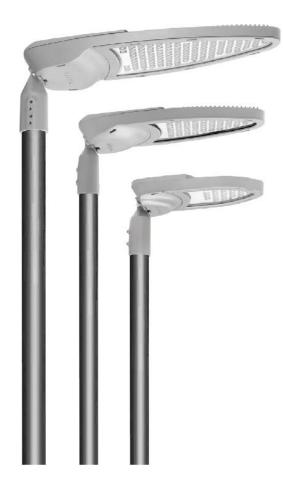

#### **STREET LIGHTING**

Streetray - LYS

#### **STREET LIGHTING**

Streetray - LYS

- ✓ LYS 100 type of luminaires are planned to be used for M1 and M2 type roads
- ✓ LYS 50 type of luminaires are planned to be used for M2,M3 and M4 type roads
- LYS20 has been developed by Litpa to be used on M3, M4 types of roads
- Elegant bodies, excellent thermal performance, low energy consumption and superior optical properties