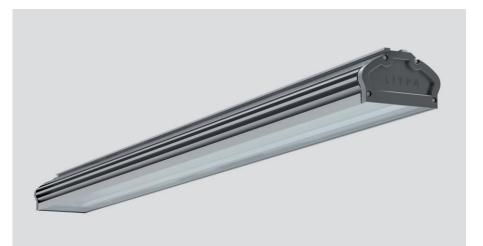

# **INDUSTRIAL LUMINAIRES**

ENDILED - LBS

LİTPA

# **INDUSTRIAL LUMINAIRES**

LİTP

- ENDILED fixtures are high protection class aluminum bodied fixtures produced with extremely high technology.
- They are suitable for use in many areas of industry, such as production areas, storage areas and particularly in high-ceilinged places.