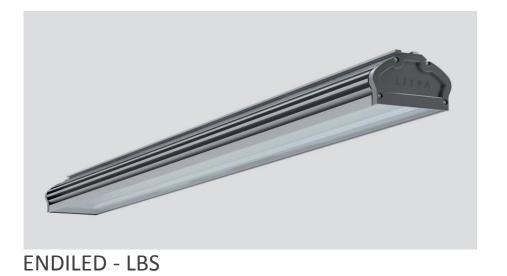

# **INDUSTRIAL LUMINAIRES**

ENDILED - LBS

LİTPA

# **INDUSTRIAL LUMINAIRES**

LİTP

- ENDILED fixtures are high protection class aluminum bodied fixtures produced with extremely high technology.
- They are suitable for use in many areas of industry, such as production areas, storage areas and particularly in high-ceilinged places.