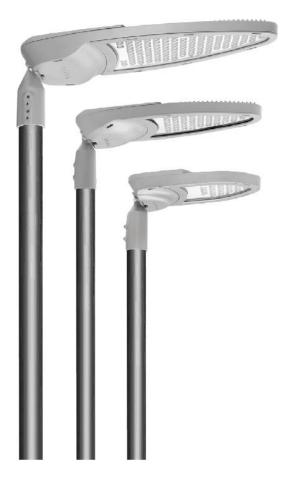

#### **STREET LIGHTING**

Streetray - LYS

#### **STREET LIGHTING**

Streetray - LYS

- ✓ LYS 100 type of luminaires are planned to be used for M1 and M2 type roads
- ✓ LYS 50 type of luminaires are planned to be used for M2,M3 and M4 type roads
- LYS20 has been developed by Litpa to be used on M3, M4 types of roads
- Elegant bodies, excellent thermal performance, low energy consumption and superior optical properties