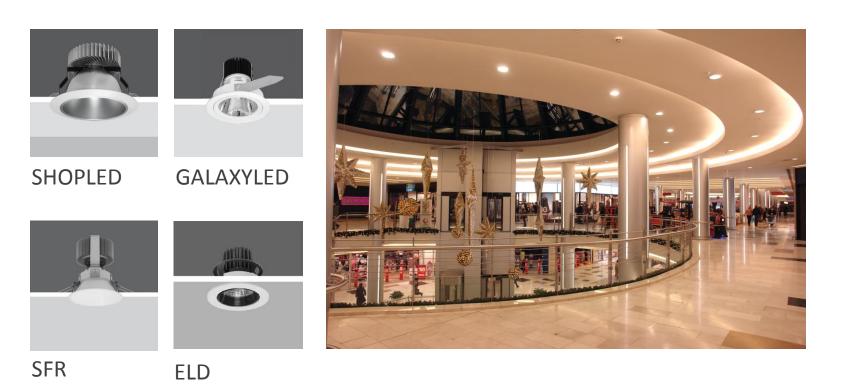

# **DOWNLIGHTS**

# **DOWNLIGHTS**

- High energy-efficient SHOPLED downlight fixtures can be used in many areas with the large usage area thereof including shops, hotels, restaurants, cafés, educational areas hospital and houses.
- ✓ COB LEDs furnish extremely good fixture efficiency and stable operation by virtue of high-efficient reflectors and coolers manufactured from aluminum material with high-grade heat transfer.