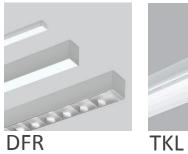

# **LINEAR LUMINAIRES**

TKL

DFG

## **LINEAR LUMINAIRES**

- Linear lighting fixtures which have such applications for the lighting of interios spaces like pendant, surface and suspended ceiling types offer aesthetical and flexible lighting solutions for the spaces to be lightened.
- A quite wide area of use is provided thanks to soft light provided by the fixtures.