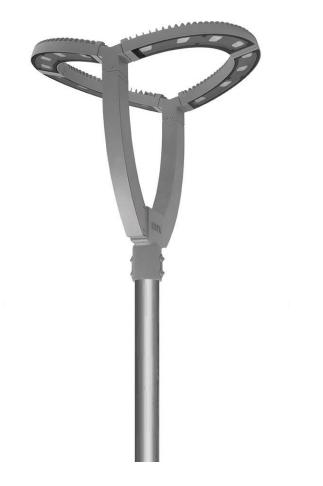

Ringa- RNY

Ringa- RNY

- ✓ **Durable** Walk ways- Pedestrian Areas
- ✓ Versatile- Outdoor Wall Luminaire
- ✓ Innovative-Outdoor Wall Luminaire
- ✓ **Flexible** Pendant Luminaires
- ✓ Efficient
- ✓ Reliable

RNY2

RNY4

Ringa- RNY

- ✓ Body: Aluminum injection painted with electrostatic paint
- ✓ LED: High efficient Multi-Power Led
- Cooler: Cooling from the surface of the aluminum body
- ✓ Optic: High efficient lenses; 21°-26°-45° 65° or Reflectors; 21° 30° 63° 90°
- ✓ Glass: Transparent tempered glass, ground with serigraphic printing
- ✓ Voltage: 220VAC
- ✓ **Colour:** Grey or RAL colour