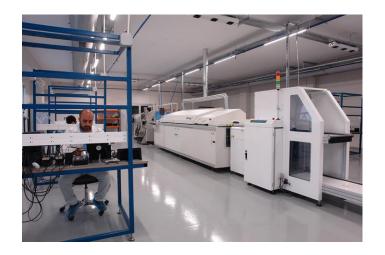

#### **TEAM/ MACHINERY**

Our machinery consists of:

- > 17 eccentric press
- > 11 bending press
- ➤ 5 milling cutter
- ➤ 5 guillotine shears
- ➤ 5 centering drill
- ➤ 4 roller
- oller
- electro-erosion machine and injection machine
- > 1 Polyurethane Sealing Machine

For new LED factory many production machines are in progress.