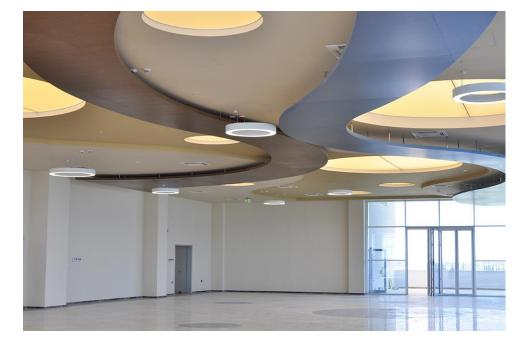

## **LINEAR LUMINAIRES**

- Linear lighting fixtures which have such applications for the lighting of interios spaces like pendant, surface and suspended ceiling types offer aesthetical and flexible lighting solutions for the spaces to be lightened.
- A quite wide area of use is provided thanks to soft light provided by the fixtures.