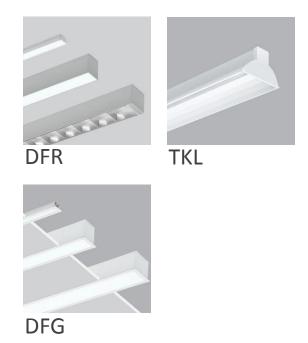

# **LINEAR LUMINAIRES**

TKL

DFG

## **LINEAR LUMINAIRES**

- Linear lighting fixtures which have such applications for the lighting of interios spaces like pendant, surface and suspended ceiling types offer aesthetical and flexible lighting solutions for the spaces to be lightened.
- A quite wide area of use is provided thanks to soft light provided by the fixtures.