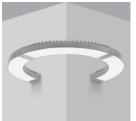

#### RNW1

RNW2

Ringa- RNW

- Body: Aluminum injection painted with electrostatic paint
- ✓ **LED:** High efficient Mid-Power Led
- Cooler: Cooling from the surface of the aluminum body
- ✓ Diffuser: Acrylic opal homogeneous symmetrical light distribution
- ✓ Voltage: 220 240 VAC