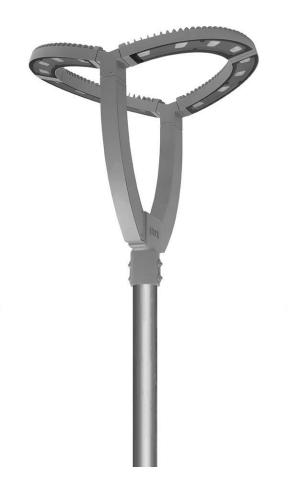

Ringa- RNY

Ringa- RNY

- ✓ **Durable** Walk ways- Pedestrian Areas
- ✓ Versatile- Outdoor Wall Luminaire
- ✓ Innovative-Outdoor Wall Luminaire
- ✓ **Flexible** Pendant Luminaires
- ✓ Efficient
- ✓ Reliable

RNY2

RNY4

Ringa- RNY

- ✓ Body: Aluminum injection painted with electrostatic paint
- ✓ LED: High efficient Multi-Power Led
- Cooler: Cooling from the surface of the aluminum body
- ✓ Optic: High efficient lenses; 21°-26°-45° 65° or Reflectors; 21° 30° 63° 90°
- ✓ Glass: Transparent tempered glass, ground with serigraphic printing
- ✓ Voltage: 220VAC
- ✓ **Colour:** Grey or RAL colour