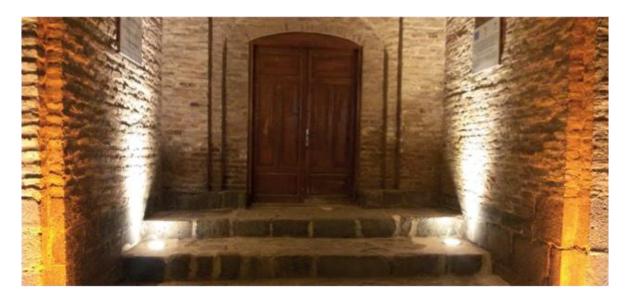

#### **GROUND RECESSED LUMINAIRES**

YLW

- ✓ They have a long lifetime thanks to their stainless steel frames, highly resistant heat-treated glasses and corrosion resistant aluminum bodies that can transfer heat easily.
- Different LEDs can create the color temperature of the light generated in the fixture.

#### **GROUND RECESSED LUMINAIRES**

HYL

- Ground recessed fixture series named HADES fixtures are designed for use in interior and exterior spaces and are extremely efficient fixtures for lighting of facades, walls, columns, and trees.
- ✓ High efficiency LEDs Increase the life of the fixtures and eliminates the heating problems.