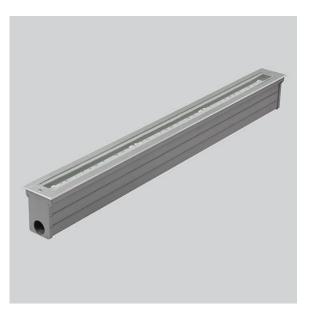

#### **GROUND RECESSED LUMINAIRES**

YLW

- ✓ They have a long lifetime thanks to their stainless steel frames, highly resistant heat-treated glasses and corrosion resistant aluminum bodies that can transfer heat easily.
- Different LEDs can create the color temperature of the light generated in the fixture.

#### **GROUND RECESSED LUMINAIRES**

HYL

- Ground recessed fixture series named HADES fixtures are designed for use in interior and exterior spaces and are extremely efficient fixtures for lighting of facades, walls, columns, and trees.
- ✓ High efficiency LEDs Increase the life of the fixtures and eliminates the heating problems.