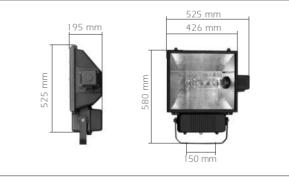

----------------------|
|                       | Lamp                          | Color              | 500                                                                 |
|                       | 1x1000W HQFT<br>1x1000W Nav-T | Black<br>Black     | 1200<br>900<br>900<br>900<br>900<br>900<br>900<br>900<br>900<br>900 |
| imensions             |                               | 🖁 Weight           |                                                                     |
| 1 PCS.<br>545x530x220 | ) mm                          | JET 1000 S 10.200g | r                                                                   |
|                       |                               |                    |                                                                     |

Protection:



## Dimensions