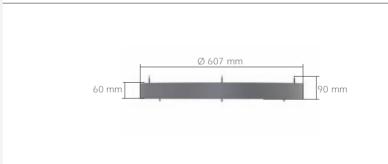

usage.

### DECORATIVE INDOOR FIXTURES / HAP





#### Description

**Body:** Made of 2.5 mm aluminum and painted with epoxy polyester paint. **Diffuser:** 3 mm thick

| Code    | Lamp     | Color |
|---------|----------|-------|
| HAP 214 | 2x14W FH | Gray  |
| HAP 224 | 2x24W FQ | Gray  |

Box Dimensions

Inside box 1 PCS.
HAP 670x615x105 mm

Inside box 1 PCS.
HAP 5.650 gr

Protection: IP40



| D | escr | ipt | ion |  |
|---|------|-----|-----|--|

**Body:** Made of 2.5 mm aluminum and painted with epoxy polyester paint. **Diffuser:** 3 mm thick opal

| Code  | Lamp | Color |  |
|-------|------|-------|--|
| HAP/L | LED  | Gray  |  |
| HAP/L | LED  | Gray  |  |

Box Dimensions

Inside box 1 PCS.
HAP/L 670x615x105 mm

Inside box 1 PCS.
HAP/L 5.550 gr

Protection: IP40

#### Dimensions





#### Description

Mounting apparatus for ceiling.Ease of mounting and demounting. **Body:** Manufactured with 2.5 mm aluminum and coated with dye.

| Code  | Color | Weight |
|-------|-------|--------|
| HAP/R | Gray  | 350 gr |