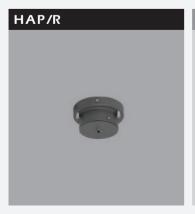

#### Description

Mounting apparatus for ceiling.Ease of mounting and demounting. **Body:** Manufactured with 2.5 mm aluminum and coated with dye.

| Code  | Color | Weight |
|-------|-------|--------|
| HAP/R | Gray  | 350 gr |