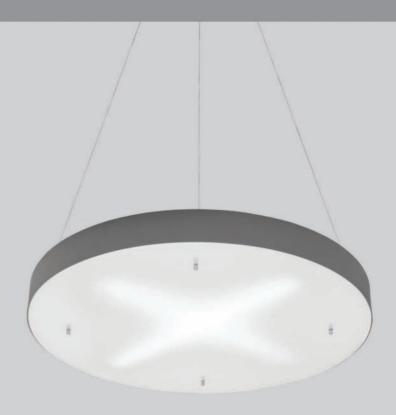

# Indoor Fixture

HAP offers an alternative solution for lighting projects with its familiar, elegant design and antidazzle diffuser. Although manufactured as a general decorative lighting fixture, it has a variety of applications. With its high efficiency T5 lamp, HAP is available in different colours and a colour changing LED alternative for decorative usage.

#### Description

**Body:** Made of 2.5 mm aluminum and painted with epoxy polyester paint. **Diffuser:** 3 mm thick

| Code    | Lamp     | Color |
|---------|----------|-------|
| HAP 214 | 2x14W FH | Gray  |
| HAP 224 | 2x24W FQ | Gray  |