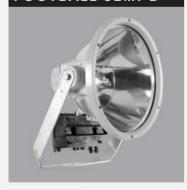

# **FOOTBALL SEMI C**

Body, in die-cast Body, in die-cast aluminum painted in gray color. Tempered glass pressed on silicone gasket. Safety insulator block for maintenance operations when opening the cover. Turned reflectors in brightered specular brightened specular aluminum. Fixing bracket in galvanised steel with aiming goniometer in die-cast aluminum painted in

### **FOOTBALL SEMI D**

Description

Body, in die-cast aluminum painted in gray color. Tempered glass pressed on silicone gasket. Safety insulator block for maintenance operations when opening the cover. Turned reflectors in matt finishing. Fixing bracket in galvanised steel with aiming goniometer in die-cast aluminum painted in gray.