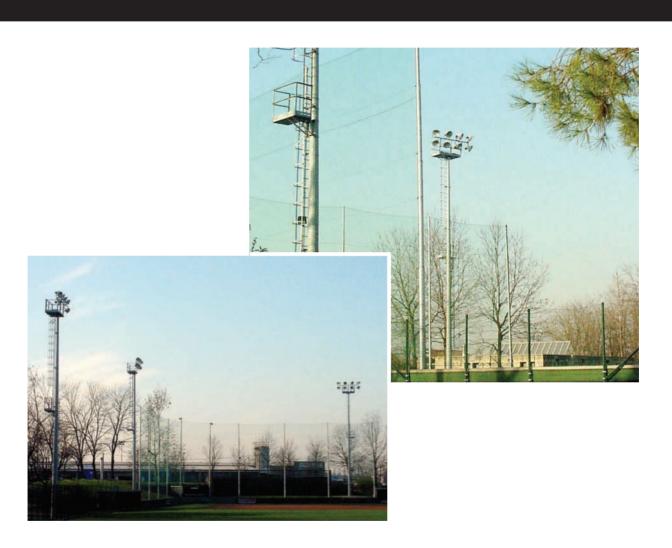

# Floodlights

Football Series are advanced floodlights which combine high efficiency light output with high photometric performances they have been designed particularly for outdoor applications.