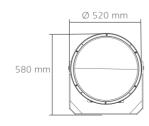

Inside box 1 PCS. FOOTBALL SEMI C 600x540x380 mm

FOOTBALL SEMI C 17.500 gr

Protection: IP65

### Dimensions

100 100