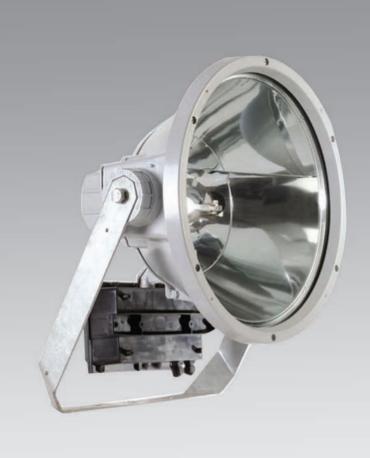

# **FOOTBALL SEMI C**

Body, in die-cast Body, in die-cast aluminum painted in gray color. Tempered glass pressed on silicone gasket. Safety insulator block for maintenance operations when opening the cover. Turned reflectors in brightered specular brightened specular aluminum. Fixing bracket in galvanised steel with aiming goniometer in die-cast aluminum painted in

### **FOOTBALL SEMI D**

Description

Body, in die-cast aluminum painted in gray color. Tempered glass pressed on silicone gasket. Safety insulator block for maintenance operations when opening the cover. Turned reflectors in matt finishing. Fixing bracket in galvanised steel with aiming goniometer in die-cast aluminum painted in gray.