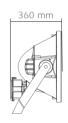

particularly for outdoor applications.

# FLOODLIGHTS/FOOTBALL



# **FOOTBALL SEMI C**



Body, in die-cast Body, in die-cast aluminum painted in gray color. Tempered glass pressed on silicone gasket. Safety insulator block for maintenance operations when opening the cover. Turned reflectors in brightered specular brightened specular aluminum. Fixing bracket in galvanised steel with aiming goniometer in die-cast aluminum painted in

Description

| Code         |
|--------------|
| FOOTBALL SEN |
|              |
|              |
|              |
| Box Dime     |
|              |

2500 Lamp Color 2000 1x1000 W HQI-TS/D/S 1x2000 W HQI-TS/D/S 1500 Gray 1000 ensions **Weight** 

Inside box 1 PCS. FOOTBALL SEMI C 600x540x380 mm

FOOTBALL SEMI C 17.500 gr

Protection: IP65



### Dimensions





100 100

### **FOOTBALL SEMI D**



Description

Body, in die-cast aluminum painted in gray color. Tempered glass pressed on silicone gasket. Safety insulator block for maintenance operations when opening the cover. Turned reflectors in matt finishing. Fixing bracket in galvanised steel with aiming goniometer in die-cast aluminum painted in gray.

| Code            | Lamp                                       | Color        | 2500                                                  |
|-----------------|--------------------------------------------|--------------|-------------------------------------------------------|
| FOOTBALL SEMI D | 1x1000 W HQI-TS/D/S<br>1x2000 W HQI-TS/D/S | Gray<br>Gray | 1500<br>1000<br>1000<br>500                           |
|                 |