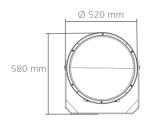

d particularly for outdoor applications.

# FLOODLIGHTS/FOOTBALL



# **FOOTBALL SEMI C**



Body, in die-cast Body, in die-cast aluminum painted in gray color. Tempered glass pressed on silicone gasket. Safety insulator block for maintenance operations when opening the cover. Turned reflectors in brightered specular brightened specular aluminum. Fixing bracket in galvanised steel with aiming goniometer in die-cast aluminum painted in

Description

| Code         |
|--------------|
| FOOTBALL SEN |
|              |
|              |
|              |
| Box Dime     |
|              |

2500 Lamp Color 2000 1x1000 W HQI-TS/D/S 1x2000 W HQI-TS/D/S 1500 Gray 1000 ensions **Weight** 

Inside box 1 PCS. FOOTBALL SEMI C 600x540x380 mm

FOOTBALL SEMI C 17.500 gr

Protection: IP65



### Dimensions





100 100

### **FOOTBALL SEMI D**



Description

Body, in die-cast aluminum painted in gray color. Tempered glass pressed on silicone gasket. Safety insulator block for maintenance operations when opening the cover. Turned reflectors in matt finishing. Fixing bracket in galvanised steel with aiming goniometer in die-cast aluminum painted in gray.

| Code            | Lamp                                       | Color        | 2500                                                  |
|-----------------|--------------------------------------------|--------------|-------------------------------------------------------|
| FOOTBALL SEMI D | 1x1000 W HQI-TS/D/S<br>1x2000 W HQI-TS/D/S | Gray<br>Gray | 1500<br>1000<br>1000<br>500                           |
|                 |