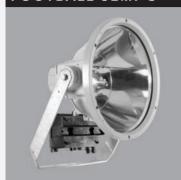

# **FOOTBALL SEMI C**

Body, in die-cast Body, in die-cast aluminum painted in gray color. Tempered glass pressed on silicone gasket. Safety insulator block for maintenance operations when opening the cover. Turned reflectors in brightered specular brightened specular aluminum. Fixing bracket in galvanised steel with aiming goniometer in die-cast aluminum painted in

### **FOOTBALL SEMI D**

Description

Body, in die-cast aluminum painted in gray color. Tempered glass pressed on silicone gasket. Safety insulator block for maintenance operations when opening the cover. Turned reflectors in matt finishing. Fixing bracket in galvanised steel with aiming goniometer in die-cast aluminum painted in gray.