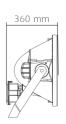

Box Dimensions

Inside box 1 PCS. FOOTBALL SEMI D 600x540x380 mm

**Weight** 

FOOTBALL SEMI D 17.500 gr

Protection: IP65

### Dimensions

N.3 14.5x15.5