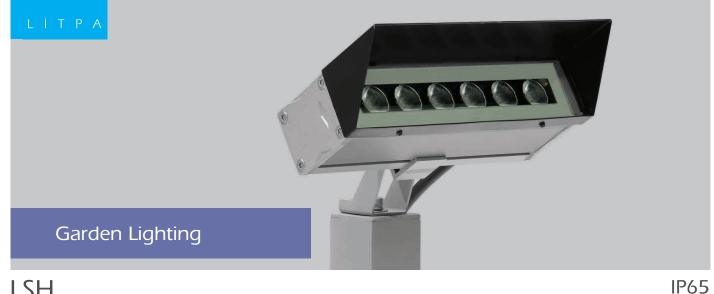

## LSH

Special lighting system designed with high efficiency LED technology to be utilized in outdoor applications. Used for architectural outdoor lighting, lighting for low trees and plants and water surface illumination in rivers and lakes.

Durability in all kinds of outdoor conditions thanks to corrosion-resistant cast aluminum outer body thereof. Prevents glare by virtue of aluminum and special light limiter. Aluminum foot is produced for assembly at the desired height between 30 and 90 cm. Can be used with metal plate which can be mounted from 4 points and which can be produced in the desired size with special stakes which can be driven into the ground.