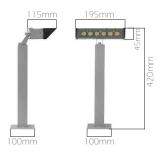

Durability in all kinds of outdoor conditions thanks to corrosion-resistant cast aluminum outer body thereof. Prevents glare by virtue of aluminum and special light limiter. Aluminum foot is produced for assembly at the desired height between 30 and 90 cm. Can be used with metal plate which can be mounted from 4 points and which can be produced in the desired size with special stakes which can be driven into the ground.