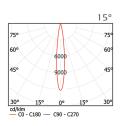

| Code               | LSH                                                 |
|--------------------|-----------------------------------------------------|
| LED                | High efficient Power LED                            |
| System Power       | 8 W                                                 |
| Light Flux         | 720 lm                                              |
| Colour Temperature | 3000 - 4000 - 5000 K, R-G-B - Amber                 |
| Voltage            | 220V - 50Hz                                         |
| Body               | Aluminum injection painted with electrostatic paint |
| Cooler             | Cooling from the body surface                       |
| Lens Angle         | 15° - 30° - 45°                                     |
| Glass              | 4 mm thick and tempered glass                       |
| Colour             | Grey                                                |
| Box Dimensions     | 22x21x43cm                                          |
| Weight             | 1.100 gr                                            |