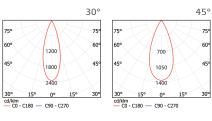

| Code               | LSH                                                 |
|--------------------|-----------------------------------------------------|
| LED                | High efficient Power LED                            |
| System Power       | 8 W                                                 |
| Light Flux         | 720 lm                                              |
| Colour Temperature | 3000 - 4000 - 5000 K, R-G-B - Amber                 |
| Voltage            | 220V - 50Hz                                         |
| Body               | Aluminum injection painted with electrostatic paint |
| Cooler             | Cooling from the body surface                       |
| Lens Angle         | 15° - 30° - 45°                                     |
| Glass              | 4 mm thick and tempered glass                       |
| Colour             | Grey                                                |
| Box Dimensions     | 22x21x43cm                                          |
| Weight             | 1.100 gr                                            |