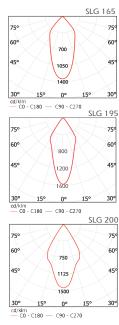

SLG 195 - SLG 200

| Cut-Out |
|---------|
| 120 mm  |
| 172 mm  |
| 172 mm  |
| 205 mm  |
| 205 mm  |
|         |

| Code               | SLG 104          | SLG 160<br>SLG 165                                   | SLG 195<br>SLG 200                     |  |
|--------------------|------------------|------------------------------------------------------|----------------------------------------|--|
| LED                | Hig              | High Efficiency COB LED                              |                                        |  |
| LED Power          | 13 W             | 27 W                                                 | 36 W                                   |  |
| Light Flux         | 1,280 lm         | 2,560 lm<br>2,300 lm                                 | 3.300 lm<br>3.000 lm                   |  |
| Colour Temperature | 30               | 3000 - 4000 - 5000 K                                 |                                        |  |
| Voltage            |                  | 220V - 50Hz                                          |                                        |  |
| Body               |                  | Die-cast aluminum frame painted with 80 micron thick |                                        |  |
| Reflector          | 99               | 99% pure aluminum                                    |                                        |  |
| Diffuser           | Acrylic d        | Acrylic diffuser or tempered glass                   |                                        |  |
| Cooler             | Al               | Aluminum extrusion                                   |                                        |  |
| Colour             |                  | White                                                |                                        |  |
| Box Dimensions     | 30x44x21cm(6pcs) |                                                      | 25x26x24 cm(1pcs)<br>26x26x25 cm(1pcs) |  |
| Weight             | 4.400 gr(6pcs)   |                                                      | 1.800 gr(1pcs)<br>1.650 gr(1pcs)       |  |