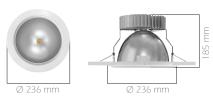

SLG 195 - SLG 200

| Cut-Out |
|---------|
| 120 mm  |
| 172 mm  |
| 172 mm  |
| 205 mm  |
| 205 mm  |
|         |

| Code               | SLG 104          | SLG 160<br>SLG 165                                   | SLG 195<br>SLG 200                     |  |
|--------------------|------------------|------------------------------------------------------|----------------------------------------|--|
| LED                | Hig              | High Efficiency COB LED                              |                                        |  |
| LED Power          | 13 W             | 27 W                                                 | 36 W                                   |  |
| Light Flux         | 1,280 lm         | 2,560 lm<br>2,300 lm                                 | 3.300 lm<br>3.000 lm                   |  |
| Colour Temperature | 30               | 3000 - 4000 - 5000 K                                 |                                        |  |
| Voltage            |                  | 220V - 50Hz                                          |                                        |  |
| Body               |                  | Die-cast aluminum frame painted with 80 micron thick |                                        |  |
| Reflector          | 99               | 99% pure aluminum                                    |                                        |  |
| Diffuser           | Acrylic d        | Acrylic diffuser or tempered glass                   |                                        |  |
| Cooler             | Al               | Aluminum extrusion                                   |                                        |  |
| Colour             |                  | White                                                |                                        |  |
| Box Dimensions     | 30x44x21cm(6pcs) |                                                      | 25x26x24 cm(1pcs)<br>26x26x25 cm(1pcs) |  |
| Weight             | 4.400 gr(6pcs)   |                                                      | 1.800 gr(1pcs)<br>1.650 gr(1pcs)       |  |