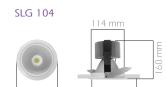

## **SHOPLED**

SLG 104

High energy-efficient SHOPLED downlight fixtures can be used in many areas with the large usage area thereof including shops, hotels, restaurants, cafés, educational areas hospital and houses. They can meet the investment in the usage area after a very short time even with the change of the existing systems. The lives of used COB LEDs are very long due to their fixture bodies and the aluminum coolers placed thereon.

SLG 195 - SLG 200

| Cut-Out |
|---------|
| 120 mm  |
| 172 mm  |
| 172 mm  |
| 205 mm  |
| 205 mm  |
|         |

| Code               | SLG 104          | SLG 160<br>SLG 165                                   | SLG 195<br>SLG 200                     |  |
|--------------------|------------------|------------------------------------------------------|----------------------------------------|--|
| LED                | Hig              | High Efficiency COB LED                              |                                        |  |
| LED Power          | 13 W             | 27 W                                                 | 36 W                                   |  |
| Light Flux         | 1,280 lm         | 2,560 lm<br>2,300 lm                                 | 3.300 lm<br>3.000 lm                   |  |
| Colour Temperature | 30               | 3000 - 4000 - 5000 K                                 |                                        |  |
| Voltage            |                  | 220V - 50Hz                                          |                                        |  |
| Body               |                  | Die-cast aluminum frame painted with 80 micron thick |                                        |  |
| Reflector          | 99               | 99% pure aluminum                                    |                                        |  |
| Diffuser           | Acrylic d        | Acrylic diffuser or tempered glass                   |                                        |  |
| Cooler             | Al               | Aluminum extrusion                                   |                                        |  |
| Colour             |                  | White                                                |                                        |  |
| Box Dimensions     | 30x44x21cm(6pcs) |                                                      | 25x26x24 cm(1pcs)<br>26x26x25 cm(1pcs) |  |
| Weight             | 4.400 gr(6pcs)   |                                                      | 1.800 gr(1pcs)<br>1.650 gr(1pcs)       |  |