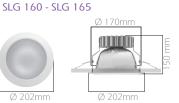

SLG 195 - SLG 200

| Cut-Out |
|---------|
| 120 mm  |
| 172 mm  |
| 172 mm  |
| 205 mm  |
| 205 mm  |
|         |

| Code               | SLG 104          | SLG 160<br>SLG 165                                   | SLG 195<br>SLG 200                     |  |
|--------------------|------------------|------------------------------------------------------|----------------------------------------|--|
| LED                | Hig              | High Efficiency COB LED                              |                                        |  |
| LED Power          | 13 W             | 27 W                                                 | 36 W                                   |  |
| Light Flux         | 1,280 lm         | 2,560 lm<br>2,300 lm                                 | 3.300 lm<br>3.000 lm                   |  |
| Colour Temperature | 30               | 3000 - 4000 - 5000 K                                 |                                        |  |
| Voltage            |                  | 220V - 50Hz                                          |                                        |  |
| Body               |                  | Die-cast aluminum frame painted with 80 micron thick |                                        |  |
| Reflector          | 99               | 99% pure aluminum                                    |                                        |  |
| Diffuser           | Acrylic d        | Acrylic diffuser or tempered glass                   |                                        |  |
| Cooler             | Al               | Aluminum extrusion                                   |                                        |  |
| Colour             |                  | White                                                |                                        |  |
| Box Dimensions     | 30x44x21cm(6pcs) |                                                      | 25x26x24 cm(1pcs)<br>26x26x25 cm(1pcs) |  |
| Weight             | 4.400 gr(6pcs)   |                                                      | 1.800 gr(1pcs)<br>1.650 gr(1pcs)       |  |