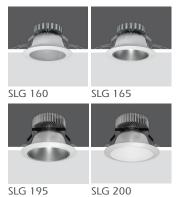

SLG 195 - SLG 200

| Cut-Out |
|---------|
| 120 mm  |
| 172 mm  |
| 172 mm  |
| 205 mm  |
| 205 mm  |
|         |

| Code               | SLG 104          | SLG 160<br>SLG 165                                   | SLG 195<br>SLG 200                     |  |
|--------------------|------------------|------------------------------------------------------|----------------------------------------|--|
| LED                | Hig              | High Efficiency COB LED                              |                                        |  |
| LED Power          | 13 W             | 27 W                                                 | 36 W                                   |  |
| Light Flux         | 1,280 lm         | 2,560 lm<br>2,300 lm                                 | 3.300 lm<br>3.000 lm                   |  |
| Colour Temperature | 30               | 3000 - 4000 - 5000 K                                 |                                        |  |
| Voltage            |                  | 220V - 50Hz                                          |                                        |  |
| Body               |                  | Die-cast aluminum frame painted with 80 micron thick |                                        |  |
| Reflector          | 99               | 99% pure aluminum                                    |                                        |  |
| Diffuser           | Acrylic d        | Acrylic diffuser or tempered glass                   |                                        |  |
| Cooler             | Al               | Aluminum extrusion                                   |                                        |  |
| Colour             |                  | White                                                |                                        |  |
| Box Dimensions     | 30x44x21cm(6pcs) |                                                      | 25x26x24 cm(1pcs)<br>26x26x25 cm(1pcs) |  |
| Weight             | 4.400 gr(6pcs)   |                                                      | 1.800 gr(1pcs)<br>1.650 gr(1pcs)       |  |