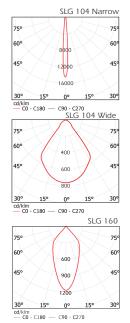

SLG 195 - SLG 200

| Cut-Out |
|---------|
| 120 mm  |
| 172 mm  |
| 172 mm  |
| 205 mm  |
| 205 mm  |
|         |

| Code               | SLG 104          | SLG 160<br>SLG 165                                   | SLG 195<br>SLG 200                     |  |
|--------------------|------------------|------------------------------------------------------|----------------------------------------|--|
| LED                | Hig              | High Efficiency COB LED                              |                                        |  |
| LED Power          | 13 W             | 27 W                                                 | 36 W                                   |  |
| Light Flux         | 1,280 lm         | 2,560 lm<br>2,300 lm                                 | 3.300 lm<br>3.000 lm                   |  |
| Colour Temperature | 30               | 3000 - 4000 - 5000 K                                 |                                        |  |
| Voltage            |                  | 220V - 50Hz                                          |                                        |  |
| Body               |                  | Die-cast aluminum frame painted with 80 micron thick |                                        |  |
| Reflector          | 99               | 99% pure aluminum                                    |                                        |  |
| Diffuser           | Acrylic d        | Acrylic diffuser or tempered glass                   |                                        |  |
| Cooler             | Al               | Aluminum extrusion                                   |                                        |  |
| Colour             |                  | White                                                |                                        |  |
| Box Dimensions     | 30x44x21cm(6pcs) |                                                      | 25x26x24 cm(1pcs)<br>26x26x25 cm(1pcs) |  |
| Weight             | 4.400 gr(6pcs)   |                                                      | 1.800 gr(1pcs)<br>1.650 gr(1pcs)       |  |