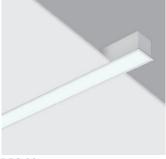

## IP20 IP40 Optional

DFG fixture series, which are the recessed type of EOSLED are produced in different widths. They can be used as a single profile up to approximately 2.5 meters lenght in linear applications. They can be attached end to end and be used as a continuous light source. Puller ceiling mounting device has been used in order to adhere to the surface of the edge of the frame thoroughly on the ceiling. Light coming from the LED source creates an extremely soft ambiance by passing through the micro-prismatic diffusers.