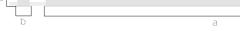

|   | Code       | а      | b         | С    |
|---|------------|--------|-----------|------|
|   | DFG 20/100 | 1038mm | 35mm      | 16mm |
| ĺ | DFG 20/120 | 1208mm | 35mm      | 16mm |
|   | DFG 20/150 | 1542mm | 35mm      | 16mm |
|   | DFG 50/100 | 1036mm | 73mm      | 83mm |
|   | DFG 50/120 | 1236mm | 73mm      | 83mm |
|   | DFG 50/150 | 1536mm | 36mm 73mm | 83mm |
|   | DFG 80/100 | 1034mm | 95mm      | 85mm |
|   | DFG 80/120 | 1204mm | 95mm      | 85mm |
|   | DFG 80/150 | 1538mm | 95mm      | 85mm |