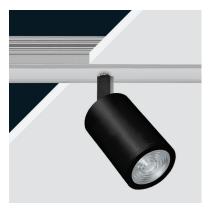

# SPECIFICATIONS Aluminum extrusion body

Aluminum extrusion body Aluminum frame Darklight lens COB Led

SPOT (Y)

| Accessory | Code  | Power | Luminous Flux | Color Temperature      |
|-----------|-------|-------|---------------|------------------------|
| SPOT      | ( Y ) | 13W   | 1.350lm       | 3.000 - 4.000 - 5.000K |