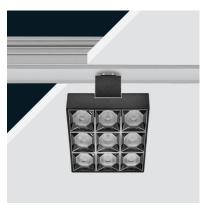

### **SPECIFICATIONS**

Aluminum body Power Led 3.000 - 4.000 - 5.000 K

120mm

SPOT(K)

| Accessory | Code | Power | Luminous Flux | Color Temperature      |
|-----------|------|-------|---------------|------------------------|
| SPOT      | (K)  | 25W   | 1.710lm       | 3.000 - 4.000 - 5.000K |