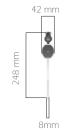

# **SPECIFICATIONS**

Plexiglass diffuser Aluminum extrusion body Midpower Led 220V - 50Hz 24hrs charging time Up to 3hrs discharging time 1.2Vdc 1000mAh Ni-Cd Visibility 30m

Accessory Code Power Luminous Flux Color Temperature

EXIT (E) 3W 95Im 5.000K - 6.500K