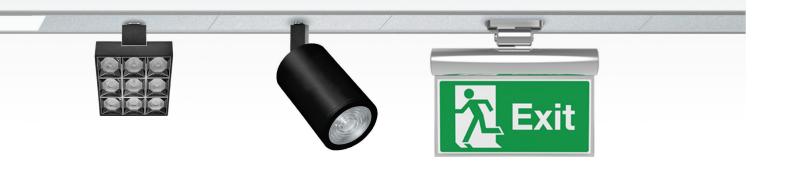

### **SPECIFICATIONS**

Aluminum body Power Led 3.000 - 4.000 - 5.000 K

120mm

SPOT(K)

| Accessory | Code | Power | Luminous Flux | Color Temperature      |
|-----------|------|-------|---------------|------------------------|
| SPOT      | (K)  | 25W   | 1.710lm       | 3.000 - 4.000 - 5.000K |

# SPECIFICATIONS Aluminum extrusion body

Aluminum extrusion body Aluminum frame Darklight lens COB Led

SPOT (Y)

| Accessory | Code  | Power | Luminous Flux | Color Temperature      |
|-----------|-------|-------|---------------|------------------------|
| SPOT      | ( Y ) | 13W   | 1.350lm       | 3.000 - 4.000 - 5.000K |

# **SPECIFICATIONS**

Plexiglass diffuser Aluminum extrusion body Midpower Led 220V - 50Hz 24hrs charging time Up to 3hrs discharging time 1.2Vdc 1000mAh Ni-Cd Visibility 30m

Accessory Code Power Luminous Flux Color Temperature

EXIT (E) 3W 95Im 5.000K - 6.500K

# CODING

Dark-inn is produced in 5 different sizes. 7 different types of lighting elements (modules) can be installed on the luminaire. Modules used in luminaires can meet different optical requirements. (B) Black reflector, (W) White reflector, (O) Opal diffuser, (C) Aluminum blank cover, (K&Y) Spot, (E) Exit module can be installed on the fixture body in the desired sequence.