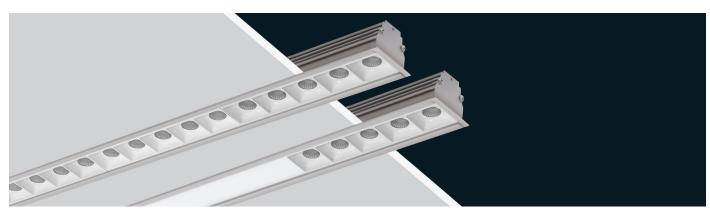

# CODING

Dark-inn is produced in 5 different sizes. 7 different types of lighting elements (modules) can be installed on the luminaire. Modules used in luminaires can meet different optical requirements. (B) Black reflector, (W) White reflector, (O) Opal diffuser, (C) Aluminum blank cover, (K&Y) Spot, (E) Exit module can be installed on the fixture body in the desired sequence.