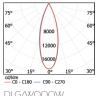

#### **SPECIFICATIONS**

Aluminum extrusion body Polycarbonate reflector Midpower Led 3.000 - 4.000 - 5.000 K

DLG/BBBBB 

DLG/BOOOB 00000 00000 OPAL DIFFUSER

DLG/BCCCB 00000 00000 COVER

DLG/BOOOB

DLG/BCCCB

| Code      | Power | Luminous Flux | Colour | Weight |
|-----------|-------|---------------|--------|--------|
| DLG/BBBBB | 55W   | 6.100lm       | Gray   | 2.4kg  |
| DLG/BOOOB | 55W   | 4.350lm       | Gray   | 2.3kg  |
| DLG/BCCCB | 22W   | 2.450lm       | Gray   | 2.3kg  |