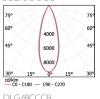

### **SPECIFICATIONS**

Aluminum body Power Led 3.000 - 4.000 - 5.000 K

120mm

SPOT(K)

| Accessory | Code | Power | Luminous Flux | Color Temperature      |
|-----------|------|-------|---------------|------------------------|
| SPOT      | (K)  | 25W   | 1.710lm       | 3.000 - 4.000 - 5.000K |

# SPECIFICATIONS Aluminum extrusion body

Aluminum extrusion body Aluminum frame Darklight lens COB Led

SPOT (Y)

| Accessory | Code  | Power | Luminous Flux | Color Temperature      |
|-----------|-------|-------|---------------|------------------------|
| SPOT      | ( Y ) | 13W   | 1.350lm       | 3.000 - 4.000 - 5.000K |