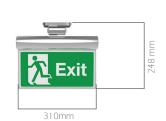

# **SPECIFICATIONS**

Plexiglass diffuser Aluminum extrusion body Midpower Led 220V - 50Hz 24hrs charging time Up to 3hrs discharging time 1.2Vdc 1000mAh Ni-Cd Visibility 30m

Accessory Code Power Luminous Flux Color Temperature

EXIT (E) 3W 95Im 5.000K - 6.500K