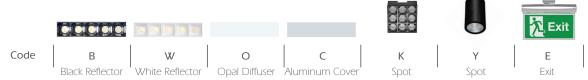

# CODING

Dark-inn is produced in 5 different sizes. 7 different types of lighting elements (modules) can be installed on the luminaire. Modules used in luminaires can meet different optical requirements. (B) Black reflector, (W) White reflector, (O) Opal diffuser, (C) Aluminum blank cover, (K&Y) Spot, (E) Exit module can be installed on the fixture body in the desired sequence.