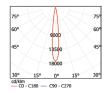

# **SPECIFICATIONS**

Plexiglass diffuser Aluminum extrusion body Midpower Led 220V - 50Hz 24hrs charging time Up to 3hrs discharging time 1.2Vdc 1000mAh Ni-Cd Visibility 30m

Accessory Code Power Luminous Flux Color Temperature

EXIT (E) 3W 95Im 5.000K - 6.500K