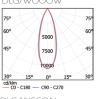

#### **SPECIFICATIONS**

Aluminum extrusion body Polycarbonate reflector Midpower Led 3.000 - 4.000 - 5.000 K

DLG/W/W/W/W/W DLG/WOOOW 00000 OPAL DIFFUSER DLG/WCCCW 00000 00000 COVER

DLG/WCCCW

| Code        | Power | Luminous Flux | Colour | Weight |
|-------------|-------|---------------|--------|--------|
| DLG/W/W/W/W | 55W   | 6.100lm       | Gray   | 2.4kg  |
| DLG/WOOOW   | 55W   | 4.350lm       | Gray   | 2.3kg  |
| DLG/WCCCW   | 22W   | 2.450lm       | Gray   | 2.3kg  |