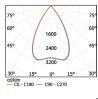

### **SPECIFICATIONS**

Aluminum body Power Led 3.000 - 4.000 - 5.000 K

120mm

SPOT(K)

| Accessory | Code | Power | Luminous Flux | Color Temperature      |
|-----------|------|-------|---------------|------------------------|
| SPOT      | (K)  | 25W   | 1.710lm       | 3.000 - 4.000 - 5.000K |