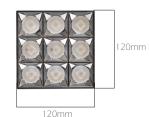

### **SPECIFICATIONS**

Aluminum body Power Led 3.000 - 4.000 - 5.000 K

120mm

SPOT(K)

| Accessory | Code | Power | Luminous Flux | Color Temperature      |
|-----------|------|-------|---------------|------------------------|
| SPOT      | (K)  | 25W   | 1.710lm       | 3.000 - 4.000 - 5.000K |