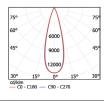

# SPECIFICATIONS Aluminum extrusion body

Aluminum extrusion body Aluminum frame Darklight lens COB Led

SPOT (Y)

| Accessory | Code  | Power | Luminous Flux | Color Temperature      |
|-----------|-------|-------|---------------|------------------------|
| SPOT      | ( Y ) | 13W   | 1.350lm       | 3.000 - 4.000 - 5.000K |