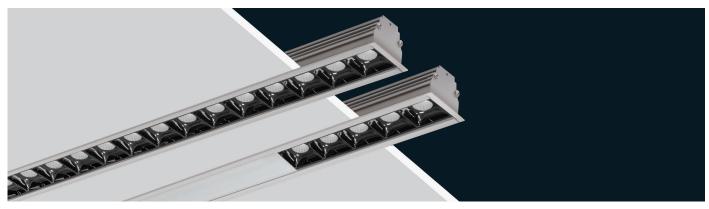

#### **SPECIFICATIONS**

Aluminum extrusion body Polycarbonate reflector Midpower Led 3.000 - 4.000 - 5.000 K

DLG/BBBBB 

DLG/BOOOB 00000 00000 OPAL DIFFUSER

DLG/BCCCB 00000 00000 COVER

DLG/BOOOB

DLG/BCCCB

| Code      | Power | Luminous Flux | Colour | Weight |
|-----------|-------|---------------|--------|--------|
| DLG/BBBBB | 55W   | 6.100lm       | Gray   | 2.4kg  |
| DLG/BOOOB | 55W   | 4.350lm       | Gray   | 2.3kg  |
| DLG/BCCCB | 22W   | 2.450lm       | Gray   | 2.3kg  |

#### **SPECIFICATIONS**

Aluminum extrusion body Polycarbonate reflector Midpower Led 3.000 - 4.000 - 5.000 K

DLG/W/W/W/W/W DLG/WOOOW 00000 OPAL DIFFUSER DLG/WCCCW 00000 00000 COVER

DLG/WCCCW

| Code        | Power | Luminous Flux | Colour | Weight |
|-------------|-------|---------------|--------|--------|
| DLG/W/W/W/W | 55W   | 6.100lm       | Gray   | 2.4kg  |
| DLG/WOOOW   | 55W   | 4.350lm       | Gray   | 2.3kg  |
| DLG/WCCCW   | 22W   | 2.450lm       | Gray   | 2.3kg  |