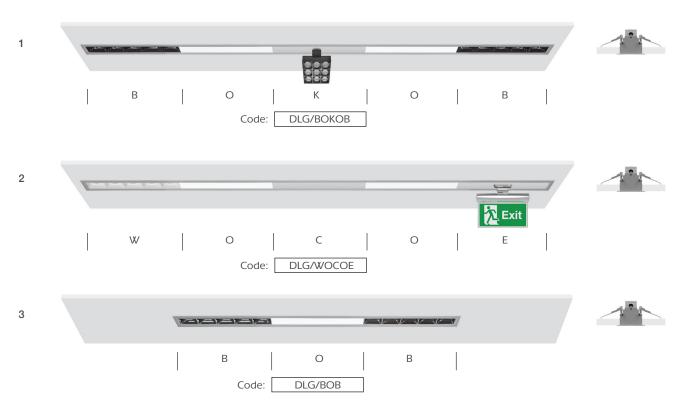

# CODING

Dark-inn is produced in 5 different sizes. 7 different types of lighting elements (modules) can be installed on the luminaire. Modules used in luminaires can meet different optical requirements. (B) Black reflector, (W) White reflector, (O) Opal diffuser, (C) Aluminum blank cover, (K&Y) Spot, (E) Exit module can be installed on the fixture body in the desired sequence.

# **CODING SAMPLES**