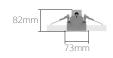

#### **LUMINAIRE LENGHT**

| X1 | 256mm  |
|----|--------|
| X2 | 491mm  |
| X3 | 726mm  |
| X4 | 961mm  |
| X5 | 1196mm |

LİTPA LIGHTING

Haraççı - Hadımköy Yolu Cad.

No:15 Haraççı Mah. 34281

Arnavutköy - İstanbul / TURKEY