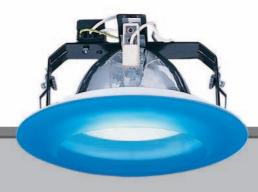

## Halide Downlights

Saturn is the fixture developed to create decorative effects and enable the general illumination of applications. The special glass processing ensures a deeply soft general illumination in the setting while offering variety in lighting. The unit contains a frosted screen made of tempered glass to filter and soften the light emitted by the lamp. The fixture is enveloped by white or blue sandblasted glass frames.

### METAL HALIDE DOWNLIGHTS / SATURN (MGC)

White Glass

Blue Glass

Description

Body: 1.5 mm thick, galvanised steel is used in manufacturing. The body is coated with 60-80 micron thick epoxy polyester electrostatic powder paint.