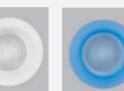

## Halide Downlights

Saturn is the fixture developed to create decorative effects and enable the general illumination of applications. The special glass processing ensures a deeply soft general illumination in the setting while offering variety in lighting. The unit contains a frosted screen made of tempered glass to filter and soften the light emitted by the lamp. The fixture is enveloped by white or blue sandblasted glass frames.

### METAL HALIDE DOWNLIGHTS / SATURN (MGC)

White Glass

Blue Glass

Description

Body: 1.5 mm thick, galvanised steel is used in manufacturing. The body is coated with 60-80 micron thick epoxy polyester electrostatic powder paint.