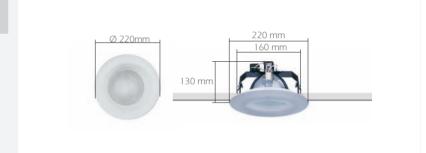

-------------------------------------------|--|
| MGC/70<br>MGC/150<br>MGC/70<br>MGC/150             | 1x70W HQLTS<br>1x150W HQLTS<br>1x70W HQLTS<br>1x150W HQLTS | White<br>White<br>Blue<br>Blue                               |  |
| Box Dimensions                                     |                                                            | 🔓 Weight                                                     |  |
| Inside box 1 PCS.<br>MGC/70 230x2<br>MGC/150 230x2 |                                                            | Empty Body 1.500 gr<br>70W Kit 2.150 gr<br>150W Kit 2.900 gr |  |
| <b>Cut-out:</b> Ø 170 mm                           |                                                            | Protection: IP20                                             |  |

#### Dimensions (MGC)