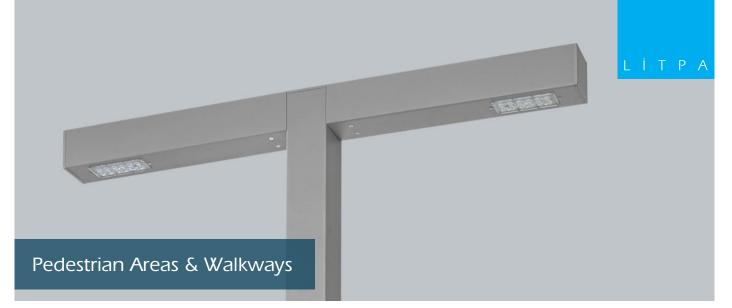

CAIRO IP66

Cairo; With its simple and elegant profile structure in lighting, it reflects a contemporary and innovative understanding style. Thanks to its pole structure and design, it has an aesthetic appearance in many areas. The luminaires are offered with different wattage options. Poles from 3.5 meters to 8 meters can be used. The models produced in double arm structure can meet the light requirements in both different directions.