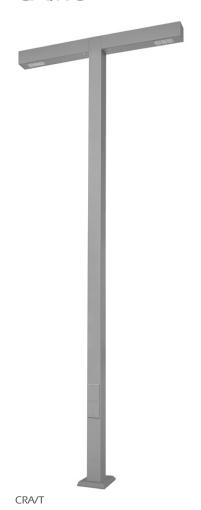

CAIRO IP66

Cairo; With its simple and elegant profile structure in lighting, it reflects a contemporary and innovative understanding style. Thanks to its pole structure and design, it has an aesthetic appearance in many areas. The luminaires are offered with different wattage options. Poles from 3.5 meters to 8 meters can be used. The models produced in double arm structure can meet the light requirements in both different directions.