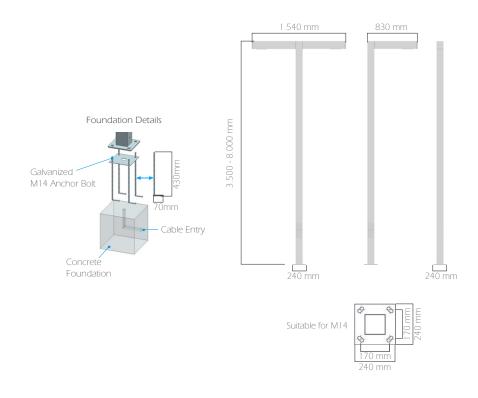

CAIRO IP66

Cairo; With its simple and elegant profile structure in lighting, it reflects a contemporary and innovative understanding style. Thanks to its pole structure and design, it has an aesthetic appearance in many areas. The luminaires are offered with different wattage options. Poles from 3.5 meters to 8 meters can be used. The models produced in double arm structure can meet the light requirements in both different directions.