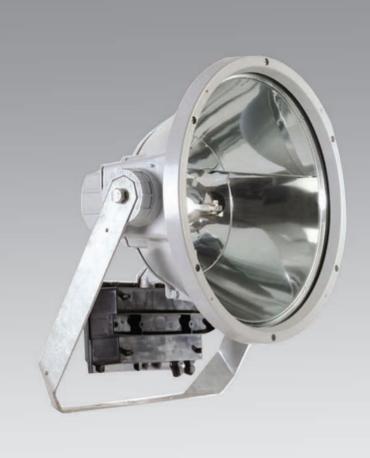

# **FOOTBALL C**

Body, in die-cast aluminum painted in gray color. Tempered glass pressed on silicone gasket. Safety insulator block for maintenance operations when opening the cover. Turned reflectors in brightened specular aluminum. Fixing bracket in galvanised steel with aiming goniometer in die-cast aluminum painted in gray. Body, in die-cast

## Description

Body, in die-cast aluminum painted in gray color. Tempered glass pressed on silicone gasket. Safety insulator block for maintenance block for maintenance operations when opening the cover. Turned reflectors in matt finishing. Fixing bracket in galvanised steel with aiming goniometer in die-cast aluminum painted in gray.