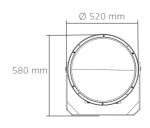

-cast aluminum painted in gray.

| Code           | Lamp                                       | Color        | 15                                                                               |
|----------------|--------------------------------------------|--------------|----------------------------------------------------------------------------------|
| FOOTBALL D     | 1x1000 W HQI-TS/D/S<br>1x2000 W HQI-TS/D/S | Gray<br>Gray | 90<br>60<br>60<br>60<br>60<br>60<br>60<br>60<br>60<br>60<br>60<br>60<br>60<br>60 |
| Box Dimensions |                                            | weight       |                                                                                  |

Box Dimensions

Inside box 1 PCS. FOOTBALL D 600x540x380 mm

FOOTBALL D 17.500 gr

Protection: IP65



## Dimensions





N.3 14.5x15.5