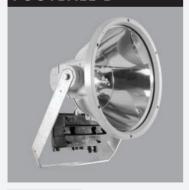

# **FOOTBALL C**

Body, in die-cast aluminum painted in gray color. Tempered glass pressed on silicone gasket. Safety insulator block for maintenance operations when opening the cover. Turned reflectors in brightened specular aluminum. Fixing bracket in galvanised steel with aiming goniometer in die-cast aluminum painted in gray. Body, in die-cast

## Description

Body, in die-cast aluminum painted in gray color. Tempered glass pressed on silicone gasket. Safety insulator block for maintenance block for maintenance operations when opening the cover. Turned reflectors in matt finishing. Fixing bracket in galvanised steel with aiming goniometer in die-cast aluminum painted in gray.