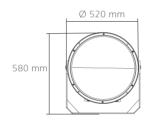

## Dimensions

100 100

| $\boldsymbol{\Gamma}$ | $\mathbf{}$ | тп | $\Lambda$ | LL | $\mathbf{r}$ |
|-----------------------|-------------|----|-----------|----|--------------|
| -                     | ,,,,        | ΙВ | Z-A       |    |              |
|                       |             |    |           |    |              |

## Dimensions

N.3 14.5x15.5