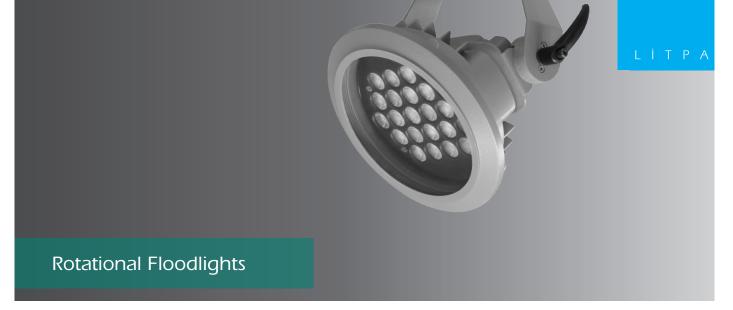

RTL IP65

RTL 24

RTL 18 RTL 12

RTL 9

Louvre

DMX Controller

RTL projectors are manufactured with optical structure which can provide light from 10 ° to 45 ° in lighting of columns and wall surfaces. LEDs in white, red, green, blue and RGB colors are used and it is possible put on and off, dim and manage many fixtures with different scenarios from a single point by the DMX system specially produced by Litpa.

Projectors increase the efficiency in projects to the highest level with different power options. Mounting feet which can move gradually in low angle are designed to direct the fixture to the areas where focusing will be made. Aluminum body is painted to be resistant to the corrosive effects caused by the external environment conditions.