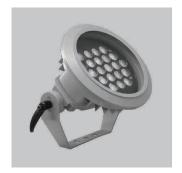

RTL IP65

RTL 24

RTL 18 RTL 12

RTL 9

Louvre

DMX Controller

RTL projectors are manufactured with optical structure which can provide light from 10 ° to 45 ° in lighting of columns and wall surfaces. LEDs in white, red, green, blue and RGB colors are used and it is possible put on and off, dim and manage many fixtures with different scenarios from a single point by the DMX system specially produced by Litpa.

Projectors increase the efficiency in projects to the highest level with different power options. Mounting feet which can move gradually in low angle are designed to direct the fixture to the areas where focusing will be made. Aluminum body is painted to be resistant to the corrosive effects caused by the external environment conditions.

| Code               | RTL 9                                                      | RTL 12   | RTL 18     | RTL 24   |
|--------------------|------------------------------------------------------------|----------|------------|----------|
| LED                | High efficient Mid-Power LED                               |          |            |          |
| System Power       | 12,7 W                                                     | 15,8 W   | 22,2 W     | 27,8 W   |
| Light Flux         | 820 lm                                                     | 1,100 lm | 1,650 lm   | 2,200 lm |
| Colour Temperature | 3000-4000-5000K, R-G-B-Amber, RGB                          |          |            |          |
| Voltage            | 220V - 50Hz                                                |          |            |          |
| Body               | Aluminum injection painted with electrostatic paint        |          |            |          |
| Cooler             | Cooling from the body surface                              |          |            |          |
| Optic              | Impact resistance tempered glass and high efficient lenses |          |            |          |
| Frame              | Aluminum injection                                         |          |            |          |
| Colour             | Grey                                                       |          |            |          |
| Accessory          | Standard cable or IP68 connector                           |          |            |          |
| Box Dimensions     | 25x19x17cm                                                 |          | 28x23x17cm |          |
|                    |                                                            |          |            |          |