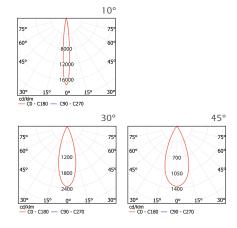

RTL IP65

RTL 24

RTL 18 RTL 12

RTL 9

Louvre

DMX Controller

RTL projectors are manufactured with optical structure which can provide light from 10 ° to 45 ° in lighting of columns and wall surfaces. LEDs in white, red, green, blue and RGB colors are used and it is possible put on and off, dim and manage many fixtures with different scenarios from a single point by the DMX system specially produced by Litpa.