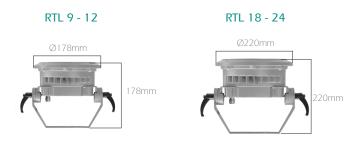

| Code               | RTL 9                                                      | RTL 12   | RTL 18     | RTL 24   |
|--------------------|------------------------------------------------------------|----------|------------|----------|
| LED                | High efficient Mid-Power LED                               |          |            |          |
| System Power       | 12,7 W                                                     | 15,8 W   | 22,2 W     | 27,8 W   |
| Light Flux         | 820 lm                                                     | 1,100 lm | 1,650 lm   | 2,200 lm |
| Colour Temperature | 3000-4000-5000K, R-G-B-Amber, RGB                          |          |            |          |
| Voltage            | 220V - 50Hz                                                |          |            |          |
| Body               | Aluminum injection painted with electrostatic paint        |          |            |          |
| Cooler             | Cooling from the body surface                              |          |            |          |
| Optic              | Impact resistance tempered glass and high efficient lenses |          |            |          |
| Frame              | Aluminum injection                                         |          |            |          |
| Colour             | Grey                                                       |          |            |          |
| Accessory          | Standard cable or IP68 connector                           |          |            |          |
| Box Dimensions     | 25x19x17cm                                                 |          | 28x23x17cm |          |
|                    |                                                            |          |            |          |