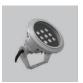

RTL IP65

RTL 24

RTL 18 RTL 12

RTL 9

Louvre

DMX Controller

RTL projectors are manufactured with optical structure which can provide light from 10 ° to 45 ° in lighting of columns and wall surfaces. LEDs in white, red, green, blue and RGB colors are used and it is possible put on and off, dim and manage many fixtures with different scenarios from a single point by the DMX system specially produced by Litpa.

Projectors increase the efficiency in projects to the highest level with different power options. Mounting feet which can move gradually in low angle are designed to direct the fixture to the areas where focusing will be made. Aluminum body is painted to be resistant to the corrosive effects caused by the external environment conditions.