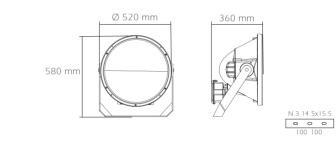

#### O U T D O O R

FLOODLIGHTS/FOOTBALL

③▷ ( € @ () RoHS

Dimensions

| FOOTBALL D-SC | Description                                                                                                                                                                                                                                                                         | Code                                              | Lamp                                       | Color                                                          |
|---------------|-------------------------------------------------------------------------------------------------------------------------------------------------------------------------------------------------------------------------------------------------------------------------------------|---------------------------------------------------|--------------------------------------------|----------------------------------------------------------------|
|               | Body, cover and frame<br>in die-cast aluminum,<br>painted in gray color.<br>Tempered glass pressed<br>on silicone gasket.<br>Internal reflector/baffle<br>in aluminum and steel<br>to cut down the upward<br>light output keeping<br>unchanged the flux of<br>the aiming direction. | FOOTBALL D-SC                                     | 1x1000 W HQI-TS/D/S<br>1x2000 W HQI-TS/D/S | Gray<br>Gray<br>-90 40 -30 0 30 60 90<br>co//im<br>v=0.0 H=0.0 |
|               |                                                                                                                                                                                                                                                                                     | Box Dimensions                                    |                                            | 🐻 Weight                                                       |
|               | Fixing bracket in<br>galvanised steel with<br>aiming goniometer in                                                                                                                                                                                                                  | Inside box 1 PCS.<br>FOOTBALL D-SC 600x540x380 mm | FOOTBALL D-SC 17.500 gr                    |                                                                |
|               | die-cast aluminum painted in gray.                                                                                                                                                                                                                                                  |                                                   |                                            | Protection: IP65                                               |

Dimensions