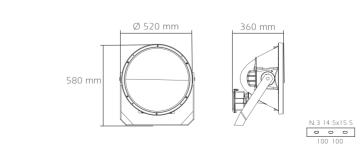

#### O U T D O O R

FLOODLIGHTS/FOOTBALL

③▷ ( € @ () RoHS

Dimensions

| FOOTBALL D-SC | Description                                                                                                                                                                                                                                                                         | Code                                              | Lamp                                       | Color                                                          |
|---------------|-------------------------------------------------------------------------------------------------------------------------------------------------------------------------------------------------------------------------------------------------------------------------------------|---------------------------------------------------|--------------------------------------------|----------------------------------------------------------------|
|               | Body, cover and frame<br>in die-cast aluminum,<br>painted in gray color.<br>Tempered glass pressed<br>on silicone gasket.<br>Internal reflector/baffle<br>in aluminum and steel<br>to cut down the upward<br>light output keeping<br>unchanged the flux of<br>the aiming direction. | FOOTBALL D-SC                                     | 1x1000 W HQI-TS/D/S<br>1x2000 W HQI-TS/D/S | Gray<br>Gray<br>-90 40 -30 0 30 60 90<br>co//im<br>v=0.0 H=0.0 |
|               |                                                                                                                                                                                                                                                                                     | Box Dimensions                                    |                                            | 🐻 Weight                                                       |
|               | Fixing bracket in<br>galvanised steel with<br>aiming goniometer in                                                                                                                                                                                                                  | Inside box 1 PCS.<br>FOOTBALL D-SC 600x540x380 mm | FOOTBALL D-SC 17.500 gr                    |                                                                |
|               | die-cast aluminum painted in gray.                                                                                                                                                                                                                                                  |                                                   |                                            | Protection: IP65                                               |

Dimensions