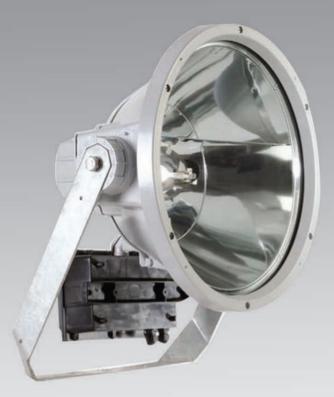

## Floodlights

Football Series are advanced floodlights which combine high efficiency light output with high photometric performances they have been designed particularly for outdoor applications.

#### O U T D O O R

FLOODLIGHTS/FOOTBALL

③▷ ( € @ () RoHS

Dimensions

| FOOTBALL D-SC | Description                                                                                                                                                                                                                                                                         | Code                                              | Lamp                                       | Color                                                          |
|---------------|-------------------------------------------------------------------------------------------------------------------------------------------------------------------------------------------------------------------------------------------------------------------------------------|---------------------------------------------------|--------------------------------------------|----------------------------------------------------------------|
|               | Body, cover and frame<br>in die-cast aluminum,<br>painted in gray color.<br>Tempered glass pressed<br>on silicone gasket.<br>Internal reflector/baffle<br>in aluminum and steel<br>to cut down the upward<br>light output keeping<br>unchanged the flux of<br>the aiming direction. | FOOTBALL D-SC                                     | 1x1000 W HQI-TS/D/S<br>1x2000 W HQI-TS/D/S | Gray<br>Gray<br>-90 40 -30 0 30 60 90<br>co//im<br>v=0.0 H=0.0 |
|               |                                                                                                                                                                                                                                                                                     | Box Dimensions                                    |                                            | 🐻 Weight                                                       |
|               | Fixing bracket in<br>galvanised steel with<br>aiming goniometer in                                                                                                                                                                                                                  | Inside box 1 PCS.<br>FOOTBALL D-SC 600x540x380 mm | FOOTBALL D-SC 17.500 gr                    |                                                                |
|               | die-cast aluminum painted in gray.                                                                                                                                                                                                                                                  |                                                   |                                            | Protection: IP65                                               |