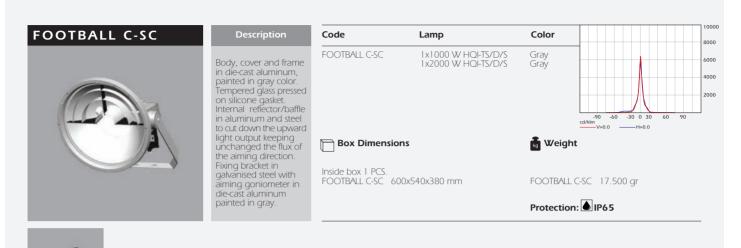

#### O U T D O O R

FLOODLIGHTS/FOOTBALL

③▷ ( € @ () RoHS

Dimensions

| FOOTBALL D-SC | Description                                                                                                                                                                                                                                                                         | Code                                              | Lamp                                       | Color                                                          |
|---------------|-------------------------------------------------------------------------------------------------------------------------------------------------------------------------------------------------------------------------------------------------------------------------------------|---------------------------------------------------|--------------------------------------------|----------------------------------------------------------------|
|               | Body, cover and frame<br>in die-cast aluminum,<br>painted in gray color.<br>Tempered glass pressed<br>on silicone gasket.<br>Internal reflector/baffle<br>in aluminum and steel<br>to cut down the upward<br>light output keeping<br>unchanged the flux of<br>the aiming direction. | FOOTBALL D-SC                                     | 1x1000 W HQI-TS/D/S<br>1x2000 W HQI-TS/D/S | Gray<br>Gray<br>-90 40 -30 0 30 60 90<br>co//im<br>v=0.0 H=0.0 |
|               |                                                                                                                                                                                                                                                                                     | Box Dimensions                                    |                                            | 🐻 Weight                                                       |
|               | Fixing bracket in<br>galvanised steel with<br>aiming goniometer in                                                                                                                                                                                                                  | Inside box 1 PCS.<br>FOOTBALL D-SC 600x540x380 mm | FOOTBALL D-SC 17.500 gr                    |                                                                |
|               | die-cast aluminum painted in gray.                                                                                                                                                                                                                                                  |                                                   |                                            | Protection: IP65                                               |