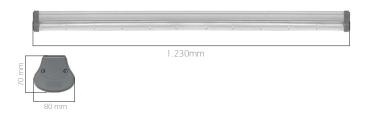

The high thermal conductivity aluminum body and PCB leds provide trouble-free operation for many years without any efficiency.

Body: Aluminum injection

Led: Mid-Power

Voltage: 220 - 240V / 50 - 60 Hz

Power Factor: > 0,95 Color rendering Index: ≥80

Driver: Built - in

Maintenance: No internal cleaning required

| Code  | Led Type      | Power | Luminous Flux | Color Temperature | Weight |
|-------|---------------|-------|---------------|-------------------|--------|
| ELP-T | Mid-Power Led | 75W   | 7.500lm       | 3000-4000-6000K   | 1.8kg  |