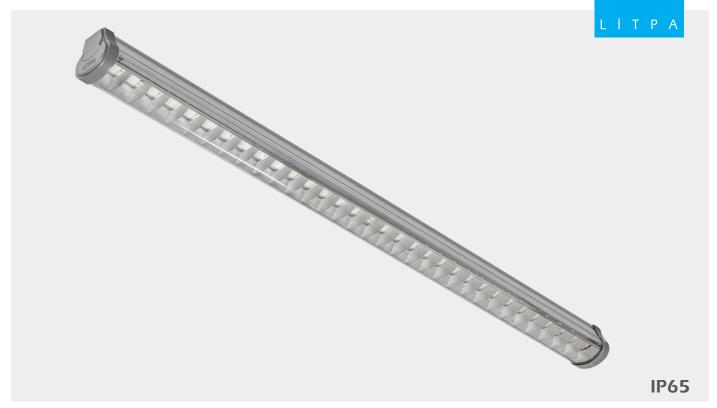

## **ELP-T**

ELP/T are products designed for industrial uses with aluminum extrusion bodies. Luminaires are produced with high technology and luminaire efficiencies are at high level. It is suitable for use in many areas of the industry such as production areas, storage areas, especially in high ceiling areas. Anodized aluminum reflectors specially produced in the fixtures are used.

The high thermal conductivity aluminum body and PCB leds provide trouble-free operation for many years without any efficiency.

Body: Aluminum injection

Led: Mid-Power

Voltage: 220 - 240V / 50 - 60 Hz

Power Factor: > 0,95 Color rendering Index: ≥80