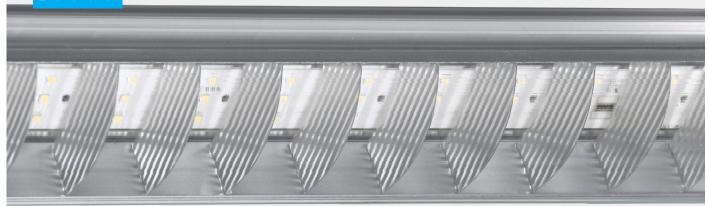

## **ELP-T**

ELP/T are products designed for industrial uses with aluminum extrusion bodies. Luminaires are produced with high technology and luminaire efficiencies are at high level. It is suitable for use in many areas of the industry such as production areas, storage areas, especially in high ceiling areas. Anodized aluminum reflectors specially produced in the fixtures are used.

The high thermal conductivity aluminum body and PCB leds provide trouble-free operation for many years without any efficiency.

Body: Aluminum injection

Led: Mid-Power

Voltage: 220 - 240V / 50 - 60 Hz

Power Factor: > 0,95 Color rendering Index: ≥80