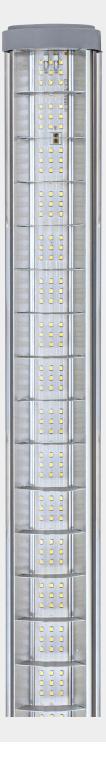

## **ELP-T**

ELP/T are products designed for industrial uses with aluminum extrusion bodies. Luminaires are produced with high technology and luminaire efficiencies are at high level. It is suitable for use in many areas of the industry such as production areas, storage areas, especially in high ceiling areas. Anodized aluminum reflectors specially produced in the fixtures are used.

The high thermal conductivity aluminum body and PCB leds provide trouble-free operation for many years without any efficiency.

Body: Aluminum injection

Led: Mid-Power

Voltage: 220 - 240V / 50 - 60 Hz

Power Factor: > 0,95 Color rendering Index: ≥80