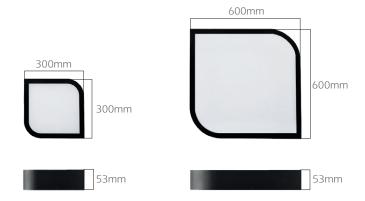

reflects the unique design approach thereof.

| Code               | BLM 30                            | BLM 60    |
|--------------------|-----------------------------------|-----------|
| LED                | High efficiency Mid-Power LED     |           |
| System Power       | 15 W                              | 27 W      |
| Light Flux         | 1,600 lm                          | 2,700 lm  |
| Colour Temperature | 2700-3000-4000-5000K, R-G-B       |           |
| Voltage            | 220V - 50Hz                       |           |
| Body               | Manufactured from DKP sheet steel |           |
| Diffuser           | Opal                              |           |
| Cooler             | Cooling from the body surface     |           |
| Colour             | Optional - RAL colour             |           |
| Box Dimensions     | 31x31x6cm                         | 61x61x6cm |
| Weight             | 2.800 gr                          | 4.800 gr  |