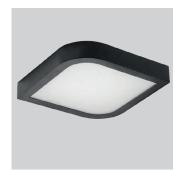

## **BLOOM**

They can be used single while it is possible to create quite different shapes by using side by side and in multi usage. It can be used alone together as using multiple. What a designer can achieve is only limited to his own imagination with multiple usages of color options. They are designed for use in wall and ceiling surfaces. The aesthetic effect it creates on the surface even when the fixtures are deactivated

reflects the unique design approach thereof.

| Code               | BLM 30                            | BLM 60    |
|--------------------|-----------------------------------|-----------|
| LED                | High efficiency Mid-Power LED     |           |
| System Power       | 15 W                              | 27 W      |
| Light Flux         | 1,600 lm                          | 2,700 lm  |
| Colour Temperature | 2700-3000-4000-5000K, R-G-B       |           |
| Voltage            | 220V - 50Hz                       |           |
| Body               | Manufactured from DKP sheet steel |           |
| Diffuser           | Opal                              |           |
| Cooler             | Cooling from the body surface     |           |
| Colour             | Optional - RAL colour             |           |
| Box Dimensions     | 31x31x6cm                         | 61x61x6cm |
| Weight             | 2.800 gr                          | 4.800 gr  |