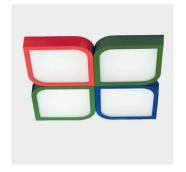

## **BLOOM**

They can be used single while it is possible to create quite different shapes by using side by side and in multi usage. It can be used alone together as using multiple. What a designer can achieve is only limited to his own imagination with multiple usages of color options. They are designed for use in wall and ceiling surfaces. The aesthetic effect it creates on the surface even when the fixtures are deactivated

reflects the unique design approach thereof.

| Code               | BLM 30                            | BLM 60    |
|--------------------|-----------------------------------|-----------|
| LED                | High efficiency Mid-Power LED     |           |
| System Power       | 15 W                              | 27 W      |
| Light Flux         | 1,600 lm                          | 2,700 lm  |
| Colour Temperature | 2700-3000-4000-5000K, R-G-B       |           |
| Voltage            | 220V - 50Hz                       |           |
| Body               | Manufactured from DKP sheet steel |           |
| Diffuser           | Opal                              |           |
| Cooler             | Cooling from the body surface     |           |
| Colour             | Optional - RAL colour             |           |
| Box Dimensions     | 31x31x6cm                         | 61x61x6cm |
| Weight             | 2.800 gr                          | 4.800 gr  |