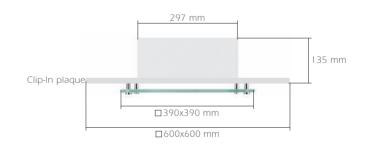

# Dimensions:

**Body:** 0,6 mm thick, 6114, A1 quality DKP sheet steel is used in manufacturing. The body is coated with min. 80 microns thick epoxy polyester electrostatic powder paint.

Glass: 4 mm thick tempered glass is used. A wide choice of glass is available to respond to the specific needs of different applications and decorations.