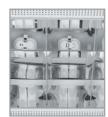

## Description

Reflector: The special form of 0.4 mm thick (99.9%) purity aluminum reflectors are used. The reflectors are coated by anodization with (99.9%) purity aluminum.

| Code                                                                         | Lamp                           | Color               |                              |
|------------------------------------------------------------------------------|--------------------------------|---------------------|------------------------------|
| PGS002/218 DP1<br>PGS002/318 DP1                                             | 2x18W Dulux L<br>3x18W Dulux L | White<br>White      | 60° 120 180 30° 240 30°      |
| Box Dimensions                                                               |                                | <b>Weight</b>       | cd/klm<br>—C0-C180 —C90-C270 |
| Inside box 1 PCS<br>PGS002/DP1 610x610x150 mm<br>With metal ceiling fixtures |                                | PGS002/DP1 4.800 gr |                              |
| Cut-out: Clip-in                                                             |                                | Protection: IP20    |                              |

### Description

Reflector: The special form of 0.4 mm thick (99.9%) purity aluminum reflectors are used. The reflectors are coated by anodization with (99.9%) purity aluminum.

| Code                                                                       | Lamp                           | Color              |                              |  |
|----------------------------------------------------------------------------|--------------------------------|--------------------|------------------------------|--|
| PGS002/218 C1<br>PGS002/318 C1                                             | 2x18W Dulux L<br>3x18W Dulux L | White<br>White     | 60° 80 120 30° 200           |  |
| Box Dimensions                                                             |                                | <b>W</b> eight     | cd/klm<br>—C0-C180 —C90-C270 |  |
| Inside box 1 PCS<br>PGS002/C1 610x610x150 mm<br>With metal ceiling fixture |                                | PGS002/C1 6.600 gr |                              |  |
| Cut-out: Clip-in                                                           |                                | Protection: IP20   |                              |  |