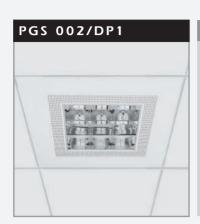

# COMPACT FLUORESCENT DOWNLIGHTS / QUASAR (PGS 002)

3x18W Dulux L

## Description

Reflector: The special form of 0.4 mm thick (99.9%) purity aluminum reflectors are used. The reflectors are coated by anodization with (99.9%) purity aluminum.

| Code                                                                         | Lamp                           | Color               |                              |
|------------------------------------------------------------------------------|--------------------------------|---------------------|------------------------------|
| PGS002/218 DP1<br>PGS002/318 DP1                                             | 2x18W Dulux L<br>3x18W Dulux L | White<br>White      | 60° 120 180 30° 240 30°      |
| Box Dimensions                                                               |                                | <b>Weight</b>       | cd/klm<br>—C0-C180 —C90-C270 |
| Inside box 1 PCS<br>PGS002/DP1 610x610x150 mm<br>With metal ceiling fixtures |                                | PGS002/DP1 4.800 gr |                              |
| Cut-out: Clip-in                                                             |                                | Protection: IP20    |                              |