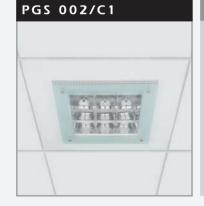

### Description

Reflector: The special form of 0.4 mm thick (99.9%) purity aluminum reflectors are used. The reflectors are coated by anodization with (99.9%) purity aluminum.

| Code                                                                       | Lamp                           | Color              |                              |  |
|----------------------------------------------------------------------------|--------------------------------|--------------------|------------------------------|--|
| PGS002/218 C1<br>PGS002/318 C1                                             | 2x18W Dulux L<br>3x18W Dulux L | White<br>White     | 60° 80 120 30° 200           |  |
| Box Dimensions                                                             |                                | <b>W</b> eight     | cd/klm<br>—C0-C180 —C90-C270 |  |
| Inside box 1 PCS<br>PGS002/C1 610x610x150 mm<br>With metal ceiling fixture |                                | PGS002/C1 6.600 gr |                              |  |
| Cut-out: Clip-in                                                           |                                | Protection: IP20   |                              |  |