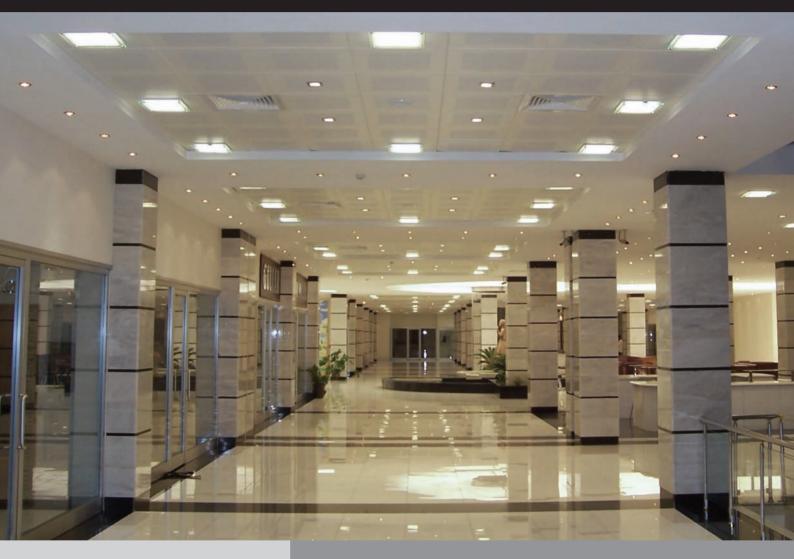

# Fluorescent Downlights

Quasar is created by combining the office - popular metal ceiling with a highly aesthetic and efficient illumination unit. It offers perfect solutions to applications that require high light quality and significant aesthetic characteristics. The fixture body of Quasar is coupled with the ceiling to create a single unit. It offers uniform light distribution with its high efficiency anti-glare louvres and the optional glass front helps enhance the decorative appearance.

Ouasar type fixtures are directly mounted to the suspension-ceiling element.
This ensures that only the reflector is visible from below.