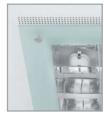

# Dimensions:

**Body:** 0,6 mm thick, 6114, A1 quality DKP sheet steel is used in manufacturing. The body is coated with min. 80 microns thick epoxy polyester electrostatic powder paint.

Glass: 4 mm thick tempered glass is used. A wide choice of glass is available to respond to the specific needs of different applications and decorations.