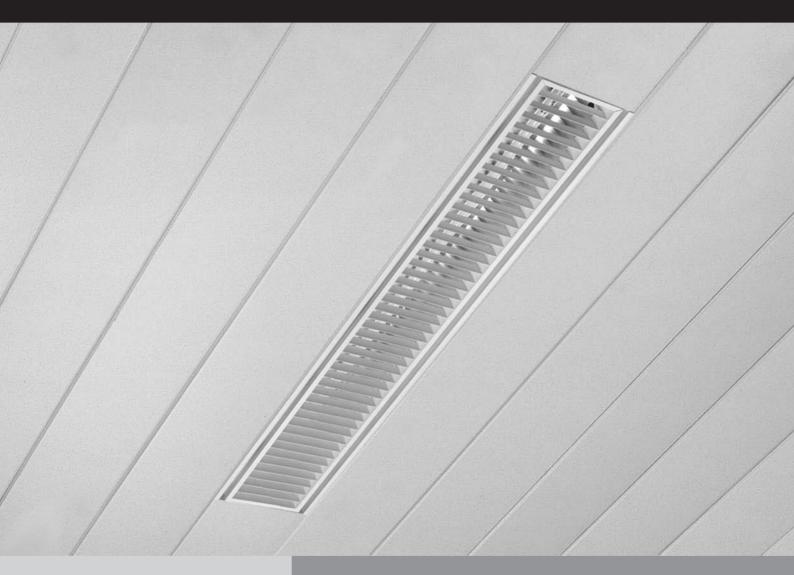

## Ceiling Fixtures

Litpa offers FHG fixture that provides a comfortable usage for specific ceiling application: thanks to air canals, with anti-dazzle reflector and high efficiency T5 lamps. On the suspended ceilings, FHG helps ventilation without using additional vent thanks to connections that produced for air canals of suspended ceiling.