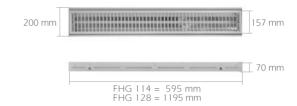

-----------------------|----------------------------------------|
| FHG 114<br>FHG 128                                                    | 1x14 W FH<br>1x28 W FH | White<br>White                       | 60°<br>160<br>240<br>30°<br>320<br>30° |
| Box Dimensions                                                        |                        | weight                               | cd/klm<br>—C0-C180 —C90-C270           |
| Inside box 1 PCS.<br>FHG 114 235x 620x85 mm<br>FHG 128 235x1220x85 mm |                        | FHG 114 2.350 gr<br>FHG 128 4.700 gr |                                        |
|                                                                       |                        | Protection: IP20                     |                                        |

#### Dimensions