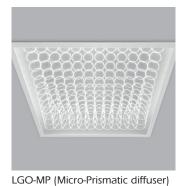

## **OFISLED**

LGO

Micro-prismatic diffuser creates variable effects according to your point of view