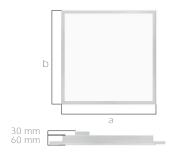

|   |         | Code    |        |       | b      | Cut-Out    |
|---|---------|---------|--------|-------|--------|------------|
|   | Σ       | LGO 001 | 30-60  | 295mm | 595mm  | 280x580mm  |
|   | GYPSUM  | LGO 001 | 60-60  | 595mm | 595mm  | 580x580mm  |
| ı | 5       | LGO 001 | 30-120 | 295mm | 1195mm | 280x1180mm |
|   | ,       | LGO 002 | 30-60  | 299mm | 599mm  | -          |
|   | CLIP-IN | LGO 002 | 60-60  | 599mm | 599mm  | -          |
| ı | J       | LGO 002 | 30-120 | 299mm | 1199mm | -          |
|   | ~       | LGO 300 | 30-60  | 295mm | 595mm  | -          |
|   | MODULAR | LGO 300 | 60-60  | 595mm | 595mm  | -          |
| ı | 8       | LGO 300 | 30-120 | 295mm | 1195mm | -          |
| ı | Σ       | LGO 300 | 60-120 | 595mm | 1195mm | -          |