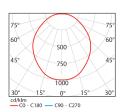

| Code               | LGO 60/20                                                                                                    | LGO 60/30 | LGO 60/40 | LGO 60/45 |  |  |
|--------------------|--------------------------------------------------------------------------------------------------------------|-----------|-----------|-----------|--|--|
| LED                | High Efficiency Mid-Power LED                                                                                |           |           |           |  |  |
| System Power       | 20 W                                                                                                         | 30 W      | 40 W      | 45 W      |  |  |
| Light Flux         | 2.400 lm                                                                                                     | 3,380 lm  | 4,350 lm  | 4.600 lm  |  |  |
| Colour Temperature | 3000 - 4000 - 5000 K                                                                                         |           |           |           |  |  |
| Voltage            | 220V - 50Hz                                                                                                  |           |           |           |  |  |
| Body               | 0,5mm thick DKP sheet steel. Frame made of 0,5mm thick DKP steel. 80 micron thick electrostatic powder paint |           |           |           |  |  |
| Diffuser           | Opal                                                                                                         |           |           |           |  |  |
| Cooler             | Cooling from the body surface                                                                                |           |           |           |  |  |
| Colour             | White                                                                                                        |           |           |           |  |  |
| Box Dimensions     | 65x64x14 cm                                                                                                  |           |           |           |  |  |
| Weight             | 4.500 gr                                                                                                     |           |           |           |  |  |